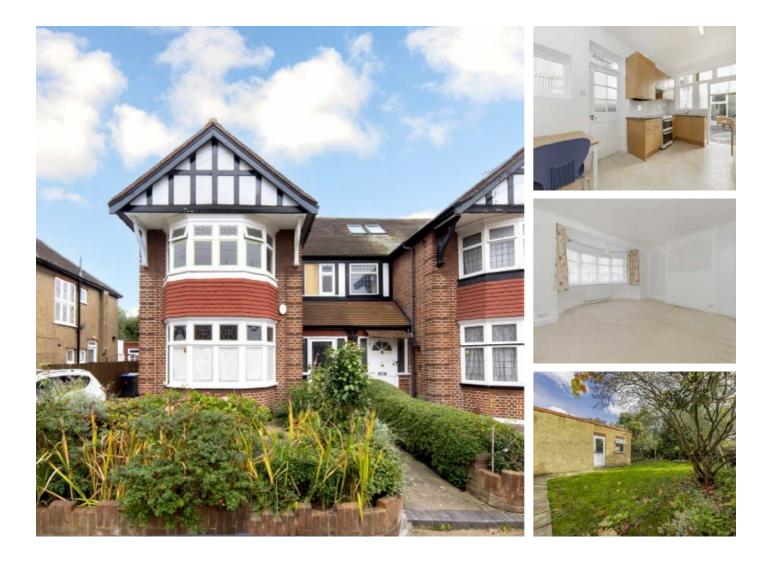

## Trevelyan Gardens, NW10 £692 Per week

A spacious three bedroom family home arranged over two floors. With off street parking and a large garden, the property has an eat in kitchen, a dining room, a downstairs WC and three good size bedrooms.

The property is close to local transport and the nearest station is Kensal Rise. Trevelyan Gardens is also within easy reach of local shops, bars and restaurants on Chamberlayne Road.

## Features

Three Bedrooms Large Garden Spacious Parking Recently Repainted Great Location Trevelyan Gardens, London, NW10

Kensal Rise & Queen's Park 62 Chamberlayne Road London NW10 3JJ Lettings 020 8600 3101 Energy Rating: D. We aim to make our particulars both accurate and reliable. However they are not guaranteed; nor do they form part of an offer or contract. If you require clarification on any points then please contact us, especially if you're traveling some distance to view. Please note that appliances and heating systems have not been tested and therefore no warranties can be given as to their good working order.