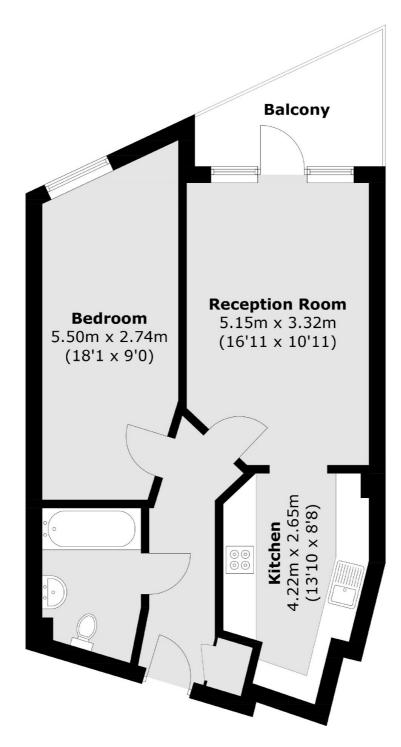

### High Road, London, NW10

Total area (approx.): 53.3 sq. m (573.7 sq. ft) Balcony: 5.8 sq. m (62.3 sq. ft)

Kensal Rise & Queen's Park 62 Chamberlayne Road London NW10 3JJ Sales 020 8600 3100 Energy Rating: B. We aim to make our particulars both accurate and reliable. However they are not guaranteed; nor do they form part of an offer or contract. If you require clarification on any points then please contact us, especially if you're traveling some distance to view. Please note that appliances and heating systems have not been tested and therefore no warranties can be given as to their good working order.