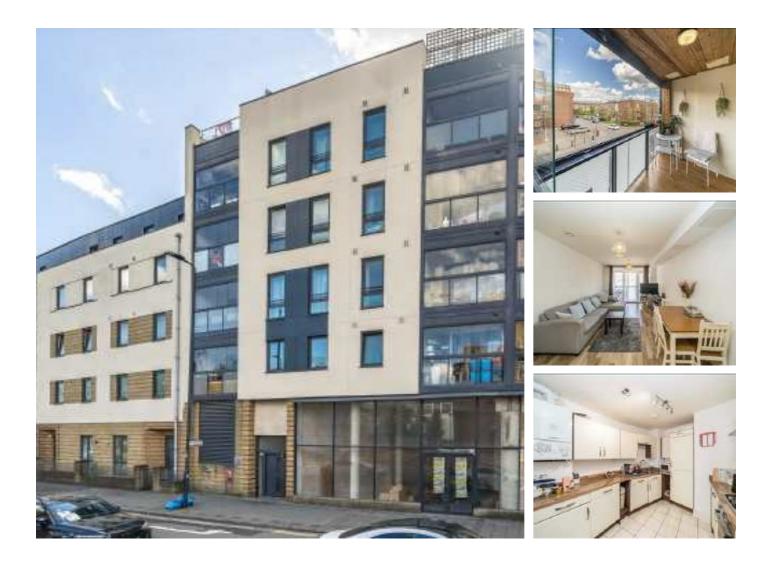

## High Road, NW10 £299,950

Set in a secure modern development is this one bedroom flat on the first floor with lift access, and a balcony. The property has a semi-separate kitchen leading through to the reception room, is near to the popular Roundwood Park, and a great option for a first-time buyer.

Hornby Court is in close proximity to the shops and amenities in Harlesden and Willesden. Transport links include Harlesden (Bakerloo & Overground) and Willesden Junction (Bakerloo & Overground).

#### Features

One Bedroom Semi-Separate Kitchen Balcony Secure Modern Development Lift Access Close To Local Amenities