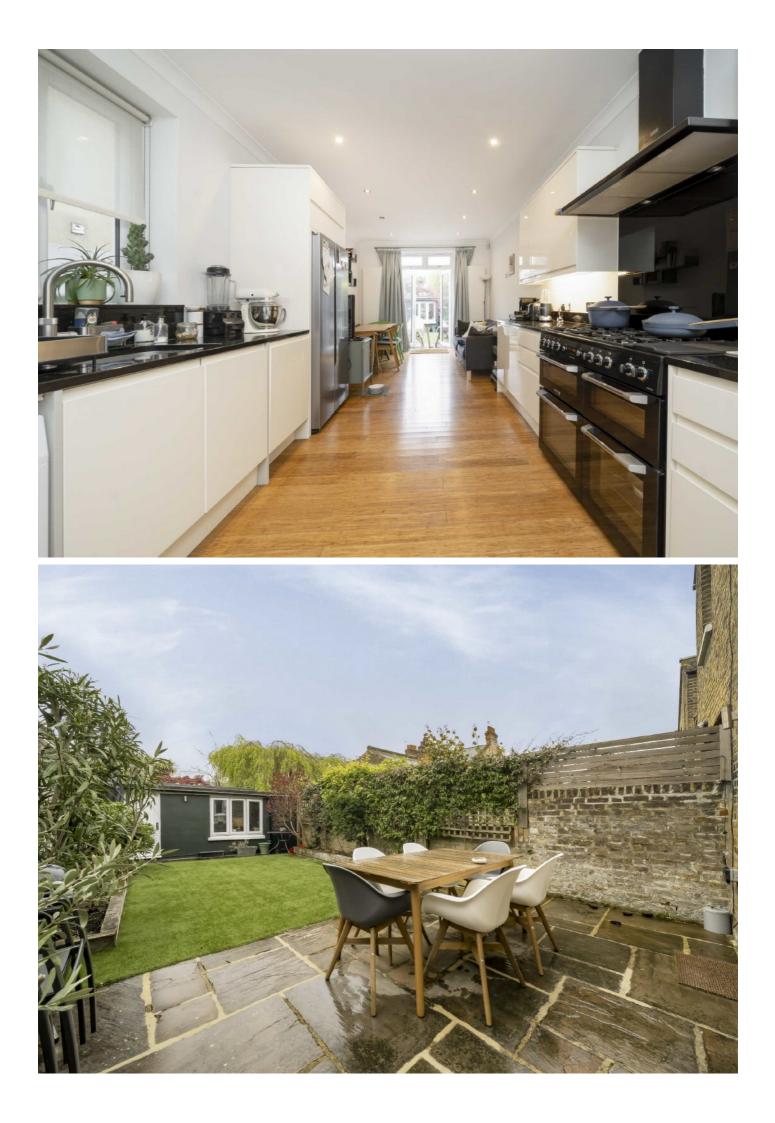

## Linden Avenue, NW10

Features

## Linden Avenue, London, NW10

Outbuilding: 8.3 sq. m (89.3 sq. ft)

Kensal Rise & Queen's Park 62 Chamberlayne Road London NW10 3JJ Lettings 020 8600 3101 Energy Rating: D. We aim to make our particulars both accurate and reliable. However they are not guaranteed; nor do they form part of an offer or contract. If you require clarification on any points then please contact us, especially if you're traveling some distance to view. Please note that appliances and heating systems have not been tested and therefore no warranties can be given as to their good working order.