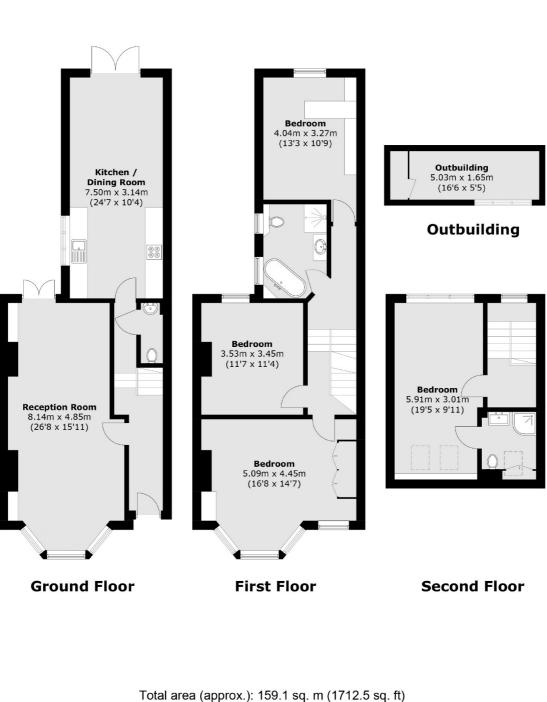

## Linden Avenue, London, NW10

Outbuilding: 8.3 sq. m (89.3 sq. ft)

Kensal Rise & Queen's Park 62 Chamberlayne Road London NW10 3JJ Lettings 020 8600 3101 Energy Rating: D. We aim to make our particulars both accurate and reliable. However they are not guaranteed; nor do they form part of an offer or contract. If you require clarification on any points then please contact us, especially if you're traveling some distance to view. Please note that appliances and heating systems have not been tested and therefore no warranties can be given as to their good working order.