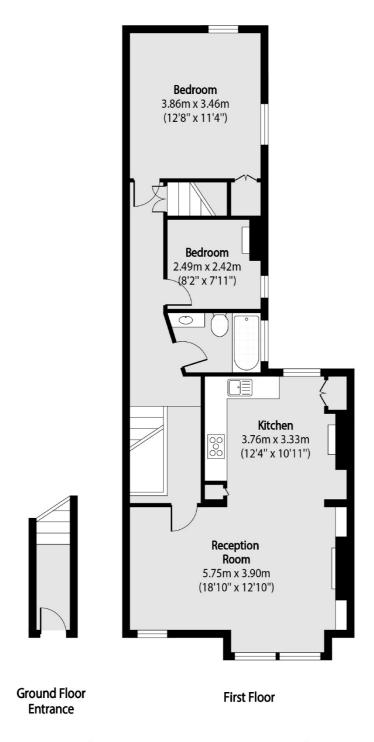

## Drayton Road, NW10 £450,000

A spacious two double bedroom first floor flat with an open plan kitchen and reception room to the front, and the bedrooms to the rear. The property has access to its own south facing garden, has a share in the freehold, with the loft demised, and is available chain-free.

## Drayton Road, London, NW10

Total area (approx): 76.11 sq m (819 sq. ft)

020 8600 3100