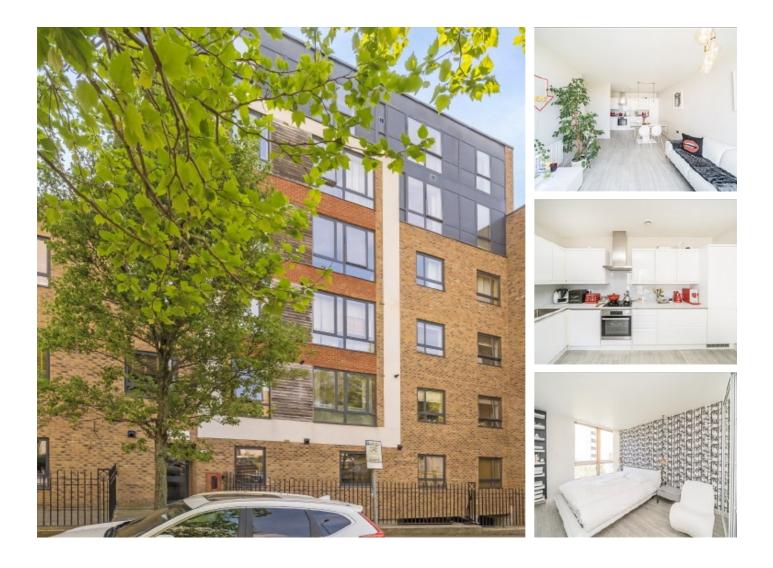

## **Priory Park Road, NW6** £575,000

A light and spacious two double flat on the fourth floor with lift access, and set in a secure modern development. The property has an open plan full integrated kitchen and reception room, built-in storage, in excellent condition throughout, and has access to allocated gated parking.

Kyle House is located on Priory Park Road which is a treelined street close to the shops, cafes, and amenities on Salusbury Road, the High Road, with West Hampstead and the green open spaces of Queen's Park close by. Transport links include Queen's Park (Barkerloo & Overground), Kilburn (Jubilee), and Kilburn High Road (Overground).

## Features

Two Double Bedrooms Open Plan Kitchen & Reception Secure Modern Development Share Of Freehold Lift Allocated Off-Street Parking