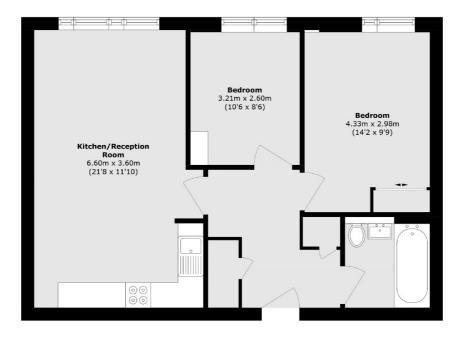

## Priory Park Road, London, NW6

Total area (approx.): 62.0 sq. m (667.3 sq. ft)

Kensal Rise & Queen's Park 62 Chamberlayne Road London NW10 3JJ Sales 020 8600 3100 Energy Rating: . We aim to make our particulars both accurate and reliable. However they are not guaranteed; nor do they form part of an offer or contract. If you require clarification on any points then please contact us, especially if you're traveling some distance to view. Please note that appliances and heating systems have not been tested and therefore no warranties can be given as to their good working order.