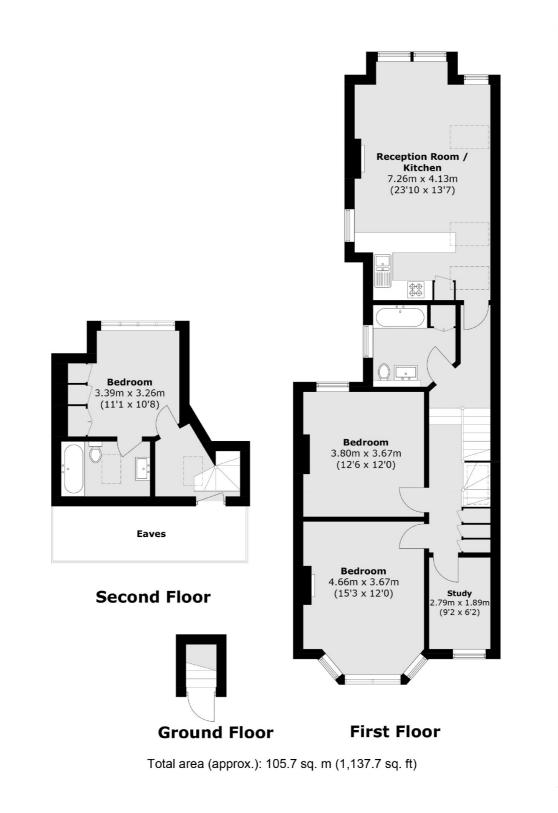

#### Features

Four Bedrooms Two Bathrooms Share of Freehold Good Condition Additional Mezzanine Study Chain Free

The layout includes three well sized double bedrooms, a dedicated office and an additional mezzanine study area, ideal for working from home. One of the bedrooms benefits from a sleek ensuite bathroom, while a second family bathroom serves the rest of the home.