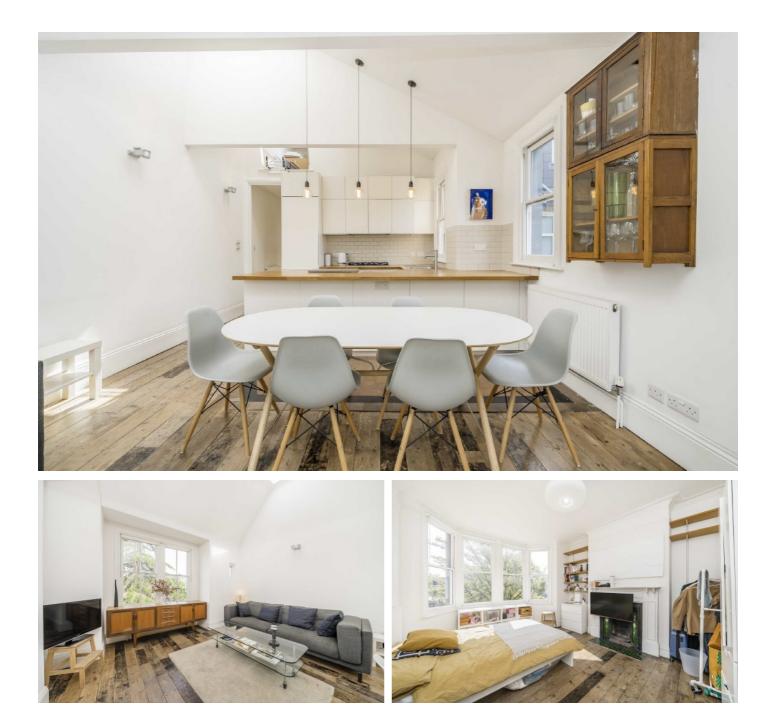

### Monson Road, NW10

The standout feature is the expansive open-plan kitchen and reception area, complete with soaring vaulted ceilings and large windows that flood the space with natural light. Original wood flooring adds warmth and charm, complementing the home's contemporary aesthetic.