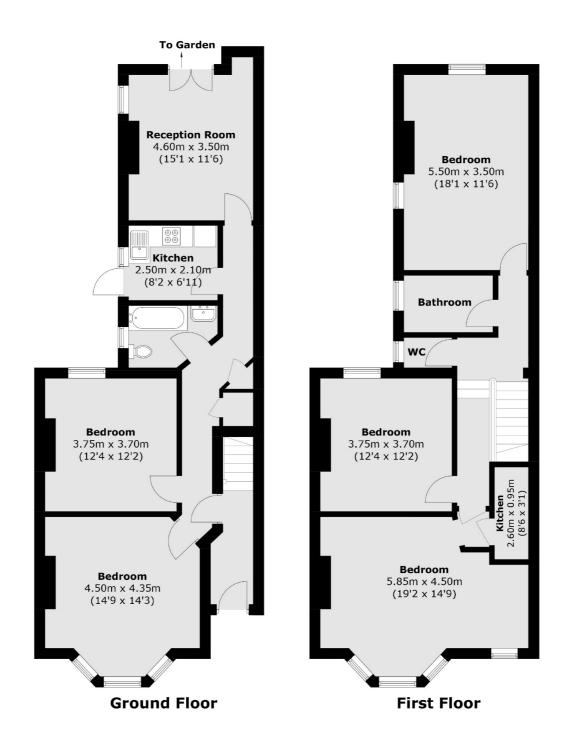

## Chamberlayne Road, NW10 £1,000,000

Nestled in the vibrant heart of Kensal Rise, this charming terraced house offers a rare opportunity to create a truly exceptional family home. With approved planning permission already in place, the property can be extended to over 2,200 sq ft allowing for a thoughtfully designed layout that blends generous living space with modern family comfort. Perfectly positioned on a sought-after street, it's a blank canvas with exciting potential.