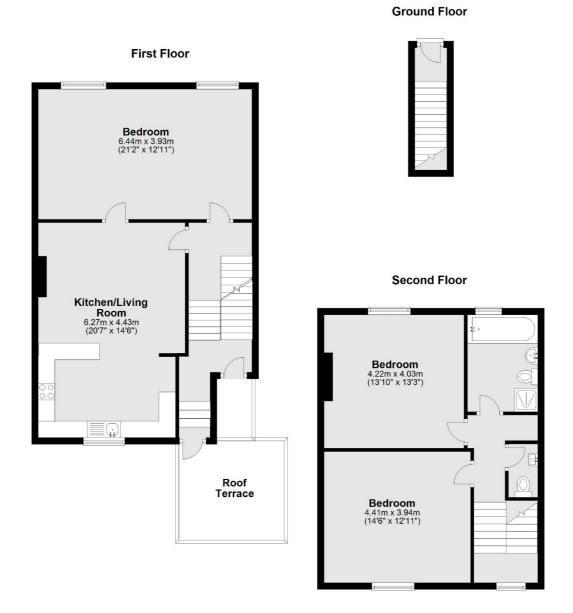

## Harrow Road, NW10

£657 Per week

A spacious split level three bedroom apartment. The property has been recently repainted and includes three good size double bedrooms, a spacious eat in kitchen and living area. There is one very large bathroom with a separate toilet. The property would be great for sharers.

## Harrow Road, London, NW10

Main area: Approx. 120.9 sq. metres (1301.8 sq. feet)
Plus roof terrace, approx. 9.5 sq. metres (102.4 sq. feet)

Energy Rating: D. We aim to make our particulars both accurate and reliable. However they are not guaranteed; nor do they form part of an offer or contract. If you require clarification on any points then please contact us, especially if you're traveling some distance to view. Please note that appliances and heating systems have not been tested and therefore no warranties can be given as to their good working order.