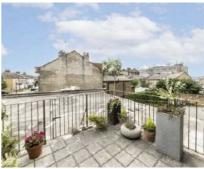

## Harrow Road, London, NW10

Main area: Approx. 120.9 sq. metres (1301.8 sq. feet)
Plus roof terrace, approx. 9.5 sq. metres (102.4 sq. feet)

Energy Rating: D. We aim to make our particulars both accurate and reliable. However they are not guaranteed; nor do they form part of an offer or contract. If you require clarification on any points then please contact us, especially if you're traveling some distance to view. Please note that appliances and heating systems have not been tested and therefore no warranties can be given as to their good working order.