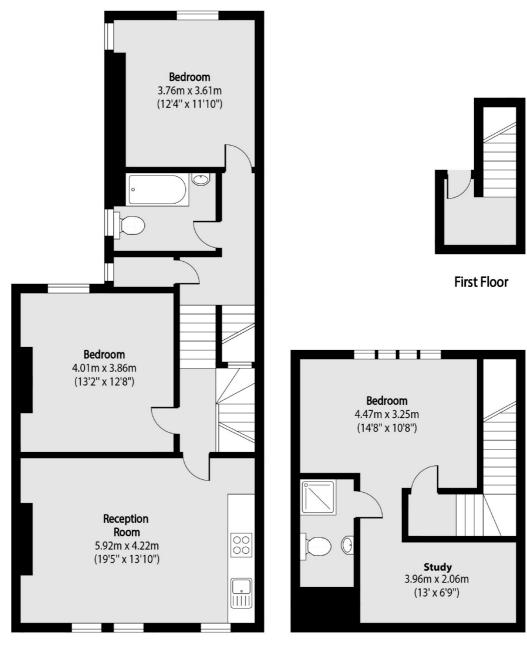

## Harvist Road, London, NW6

Second Floor Third Floor

Total area (approx): 114.73 sq m (1235 sq. ft)

Energy Rating: E. We aim to make our particulars both accurate and reliable. However they are not guaranteed; nor do they form part of an offer or contract. If you require clarification on any points then please contact us, especially if you're traveling some distance to view. Please note that appliances and heating systems have not been tested and therefore no warranties can be given as to their good working order.