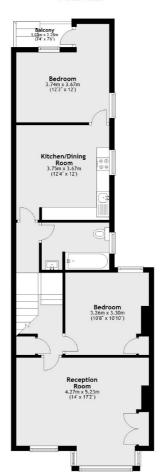

## Hawthorn Road, NW10 £485,000

A light and spacious two double bedroom first floor flat in an Edwardian conversion, with a private garden. The property benefits from having a large reception room to the front with a bay window and high ceilings, a separate fully integrated modern kitchen to the rear, and is available chain-free.

#### First Floor

**Ground Floor** 

Main area: Approx. 73.0 sq. metres (785.9 sq. feet)

Kensal Rise & Queen's Park

62 Chamberlayne Road

London

Sales

NW10 3JJ