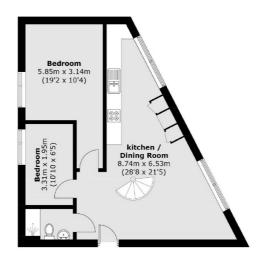

## Wellington Road, London, NW10

**Third Floor** 

**Second Floor** 

Total area (approx.): 109.6 sq. m (1,179.7 sq. ft) (Excluding Void)

Kensal Rise & Queen's Park

62 Chamberlayne Road

London

Sales