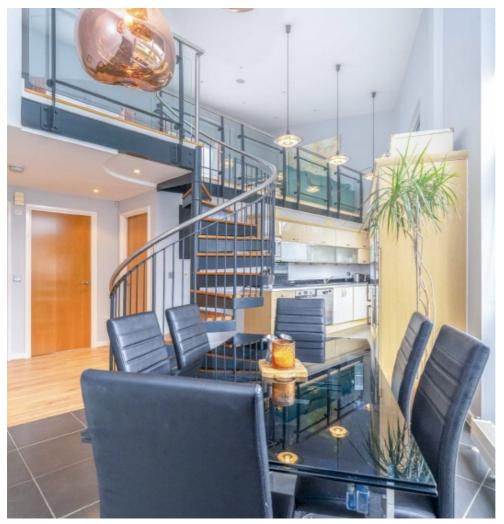

## Wellington Road, NW10 £950,000

An impressive vaulted ceiling showcases this three bedroom flat on the second floor of a securely gated development, with dual aspect and providing floor to ceiling windows flooding the space with natural light. The property provides a large open plan kitchen and dining room, a reception room on the mezzanine floor, built-in storage, and located in the heart of Kensal Rise.

## **Features**

Three Bedrooms
Two Bathrooms & WC
Split-Level
Light & Spacious
Securely Gated Development
Close To Local Amenities