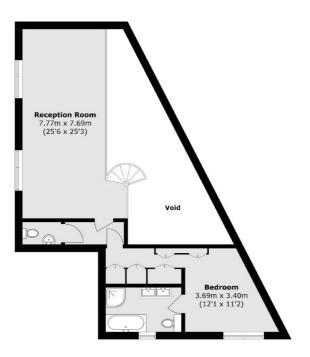

## Wellington Road, London, NW10

**Third Floor** 

**Second Floor** 

Total area (approx.): 109.6 sq. m (1,179.7 sq. ft) (Excluding Void)

Kensal Rise & Queen's Park

62 Chamberlayne Road

London

Sales