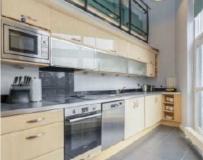

## Wellington Road, NW10 £950,000

An impressive vaulted ceiling showcases this three bedroom flat on the second floor of a securely gated development, with dual aspect and providing floor to ceiling windows flooding the space with natural light. The property provides a large open plan kitchen and dining room, a reception room on the mezzanine floor, built-in storage, and located in the heart of Kensal Rise.