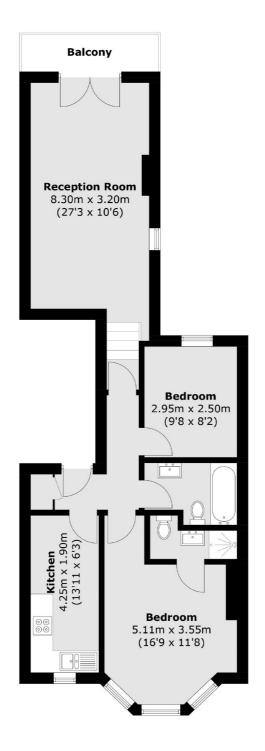

## Brondesbury Park, London, NW2

Total area (approx.): 65.0 sq. m (699.7 sq. ft) Balcony: 3.7 sq. m (39.8 sq. ft)

Kensal Rise & Queen's Park

62 Chamberlayne Road

London

Lettings

NW10 3JJ

020 8600 3101