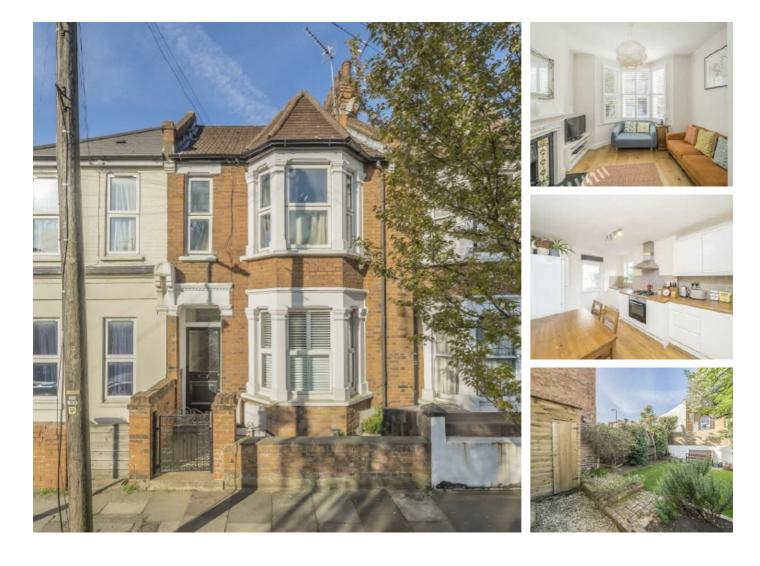

## Burns Road, NW10 £392 Per week

An extremely well presented one bedroom apartment with direct access to a landscaped private garden. There is a spacious reception and a modern eat in kitchen with wooden floors throughout.

### Features

One Bedroom Private Garden Wooden Floors Dine In Kitchen Ground Floor Modern

## Burns Road, London, NW10

Total area (approx.): 49.9 sq. m (537.1 sq. ft)

Kensal Rise & Queen's Park 62 Chamberlayne Road London NW10 3JJ Lettings 020 8600 3101 Energy Rating: D. We aim to make our particulars both accurate and reliable. However they are not guaranteed; nor do they form part of an offer or contract. If you require clarification on any points then please contact us, especially if you're traveling some distance to view. Please note that appliances and heating systems have not been tested and therefore no warranties can be given as to their good working order.