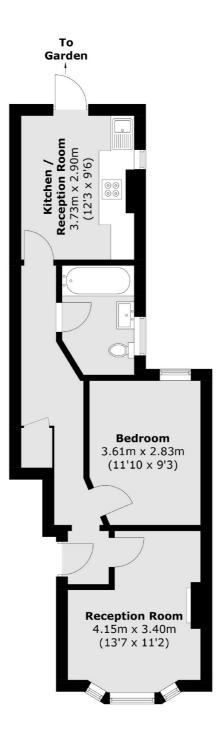

## Burns Road, London, NW10

Total area (approx.): 49.9 sq. m (537.1 sq. ft)

Kensal Rise & Queen's Park 62 Chamberlayne Road London NW10 3JJ Lettings 020 8600 3101 Energy Rating: D. We aim to make our particulars both accurate and reliable. However they are not guaranteed; nor do they form part of an offer or contract. If you require clarification on any points then please contact us, especially if you're traveling some distance to view. Please note that appliances and heating systems have not been tested and therefore no warranties can be given as to their good working order.