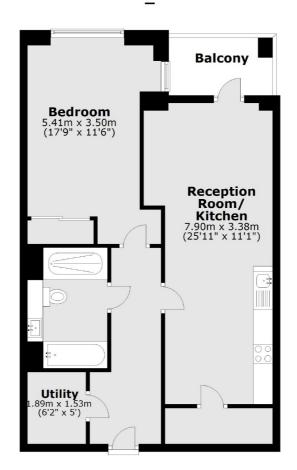

## Banister Road, W10

£473 Per week

A spacious one bedroom flat in a new build block, with access to a communal roof garden. The property has lift access and a private balcony. Layout also includes a modern kitchen, wooden floors and built-in storage.

## Banister Road, London, W10

Main area: Approx. 63.4 sq. metres (682.1 sq. feet)
Plus balconies, approx. 4.5 sq. metres (48.9 sq. feet)

Kensal Rise & Queen's Park

62 Chamberlayne Road

London

Lettings

NW10 3JJ