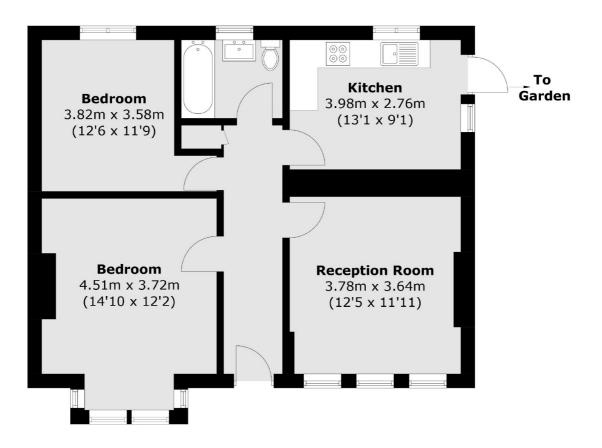

## Glynfield Road, London, NW10

Total area (approx.): 65.1 sq. m (700.7 sq. ft)

Kensal Rise & Queen's Park 62 Chamberlayne Road London NW10 3JJ Lettings 020 8600 3101 Energy Rating: D. We aim to make our particulars both accurate and reliable. However they are not guaranteed; nor do they form part of an offer or contract. If you require clarification on any points then please contact us, especially if you're traveling some distance to view. Please note that appliances and heating systems have not been tested and therefore no warranties can be given as to their good working order.