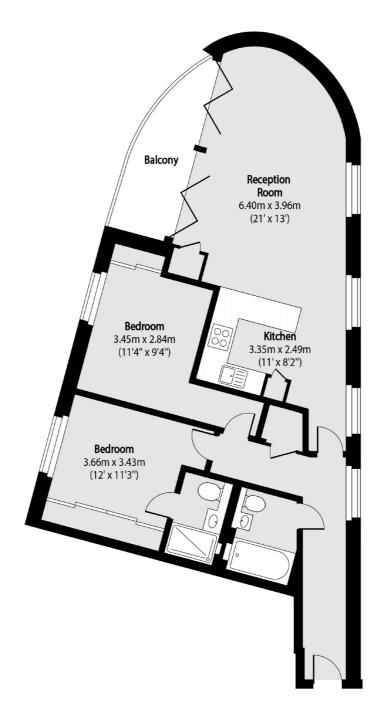

## Wakeman Road, NW10 £675,000

Set within a secure modern purpose built block is this two double bedroom second floor flat with a south facing reception room and balcony. The property has an open plan kitchen and reception room, two bathrooms, a utility cupboard, underground gated parking, and is available chain-free.

## Wakeman Road, London, NW10

Total area (approx): 80.73 sq m (869 sq. ft)

Balcony total area (approx): 5.85 sq m (63 sq. ft)

020 8600 3100