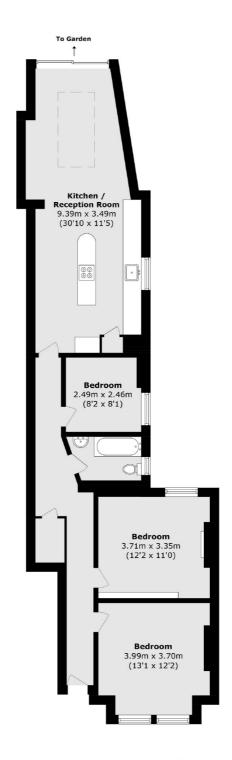

## Drayton Road, NW10 £560,000

This three bedroom ground floor maisonette has been tastefully renovated throughout, featuring two spacious double bedrooms, a stylish bathroom, and a generously sized open-plan kitchen and reception area. Sliding doors seamlessly extend the living space into the private garden, creating a perfect blend of indoor and outdoor living.

## Drayton Road, London, NW10

Total area (approx.): 81.7 sq. m (879.4 sq. ft)

Kensal Rise & Queen's Park

62 Chamberlayne Road

London

Sales

NW10 3JJ

020 8600 3100