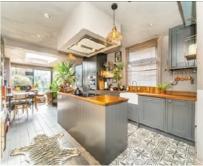

## Drayton Road, NW10 £560,000

This three bedroom ground floor maisonette has been tastefully renovated throughout, featuring two spacious double bedrooms, a stylish bathroom, and a generously sized open-plan kitchen and reception area. Sliding doors seamlessly extend the living space into the private garden, creating a perfect blend of indoor and outdoor living.