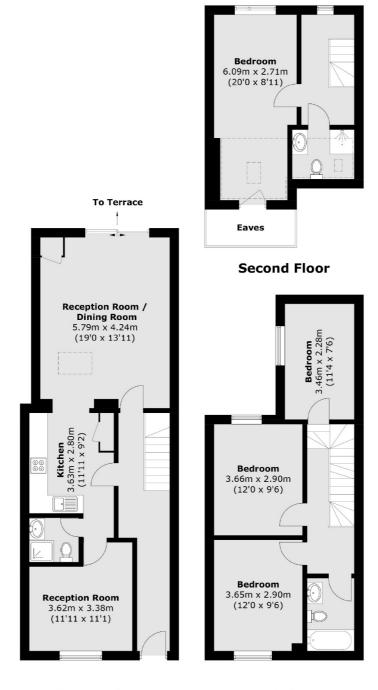

# **Dexters**

## Meyrick Road, NW10 £895,000

A beautifully refurbished five bedroom period home, configured over three floors and thoughtfully extended and finished to an exceptional standard throughout. The property features a new loft conversion and a striking wrap-around garden extension, flooding the living space with natural light. The heart of the home is a stunning open-plan kitchen and dining area, ideal for modern family living and entertaining. With three stylish bathrooms, high-end finishes, and a south east facing garden, the property is available chain-free.

### Meyrick Road, London, NW10

#### **Ground Floor**

Kensal Rise & Queen's Park

62 Chamberlayne Road

London

Sales

NW10 3JJ

020 8600 3100

**First Floor** 

Total area (approx.): 130.7 sq. m (1,406.8 sq. ft) (Excluding Eaves)