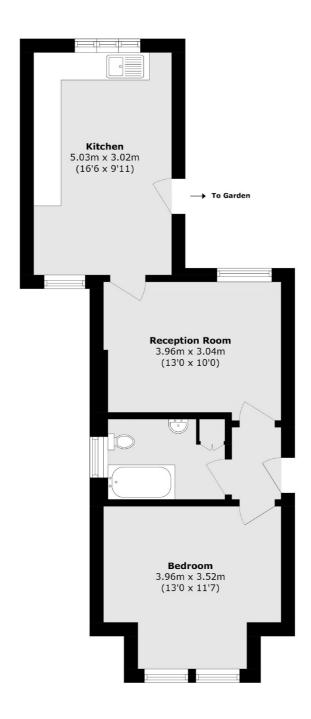

## Baker Road, NW10

£346 Per week

A ground floor one bedroom apartment with direct access to a private garden. The property has wooden flooring in the reception and a very generous eat in kitchen.

Baker Road is close to the shops, cafes and amenities of Harlesden High Street and nearby Kensal Rise. Transport Links include Harlesden(Bakerloo & Overground) and Willesden Junction(Bakerloo & Overground).

## Baker Road, London, NW10

Total area (approx.): 46.4 sq. m (499.4 sq. ft)

Kensal Rise & Queen's Park

62 Chamberlayne Road

London

Lettings

NW10 3JJ

020 8600 3101