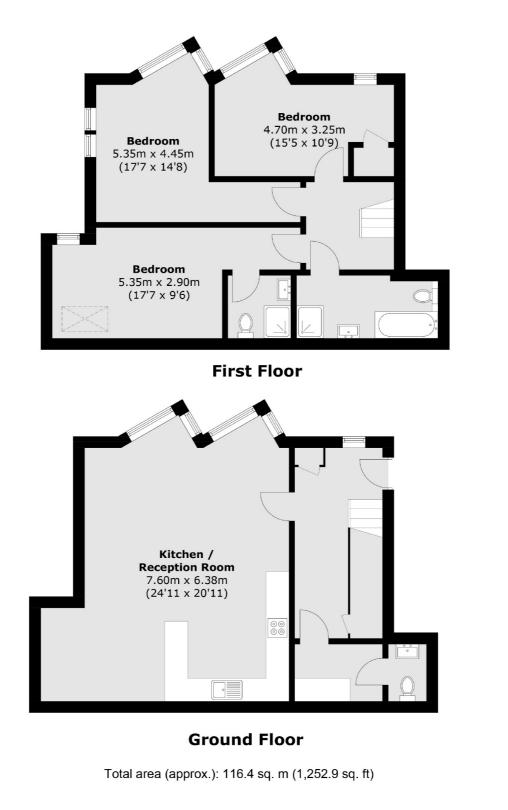

## Furness Road, NW10 £634 Per week

A modern three double bedroom flat arranged over two floors. The property has wooden floors, a spacious open plan living room and kitchen, a utility room and two modern bathrooms, one of which is en-suite.

#### Features

Newly Refurbished Three Bedrooms Two Bathrooms Open Plan Living Utility Room Spilt Level