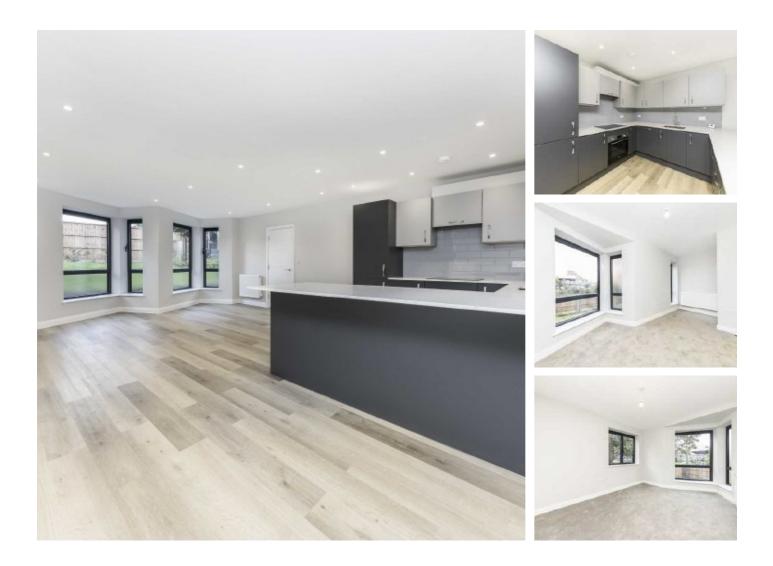

## Furness Road, NW10 £634 Per week

A modern three double bedroom flat arranged over two floors. The property has wooden floors, a spacious open plan living room and kitchen, a utility room and two modern bathrooms, one of which is en-suite.

#### Features

Newly Refurbished Three Bedrooms Two Bathrooms Open Plan Living Utility Room Spilt Level