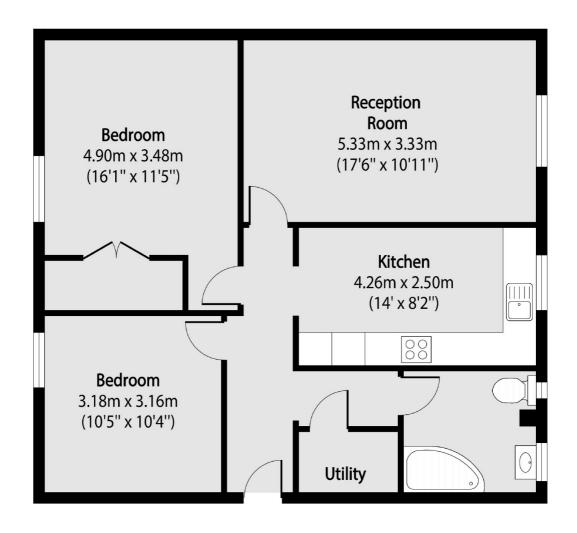

## Harlesden Road, NW10

£461 Per week

A spacious ground floor two bedroom apartment with wooden floors. The property has a modern eat-in kitchen, good storage in the hallway as well as walk in storage in the bedroom.

## Harlesden Road, London, NW10

Total area (approx): 72.98 sq m (786 sq. ft)

Kensal Rise & Queen's Park

62 Chamberlayne Road

London

Lettings

NW10 3JJ

020 8600 3101