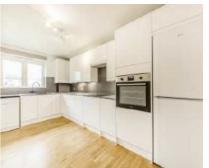

## Harlesden Road, NW10

£461 Per week

A spacious ground floor two bedroom apartment with wooden floors. The property has a modern eat-in kitchen, good storage in the hallway as well as walk in storage in the bedroom.