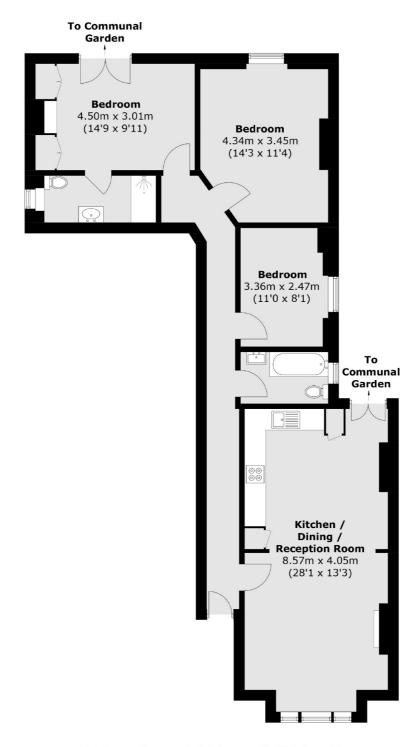

## Salusbury Road, London, NW6

Total area (approx.): 95.4 sq. m (1,026.9 sq. ft)

Kensal Rise & Queen's Park

62 Chamberlayne Road

London

Sales

NW10 3JJ

020 8600 3100