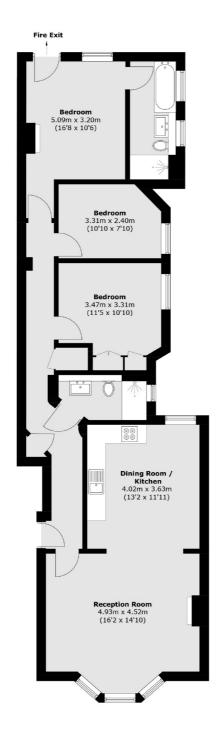

## Salusbury Road, London, NW6

Total area (approx.): 92.9 sq. m (1,000 sq. ft)

Kensal Rise & Queen's Park

62 Chamberlayne Road

London

Sales

NW10 3JJ

020 8600 3100