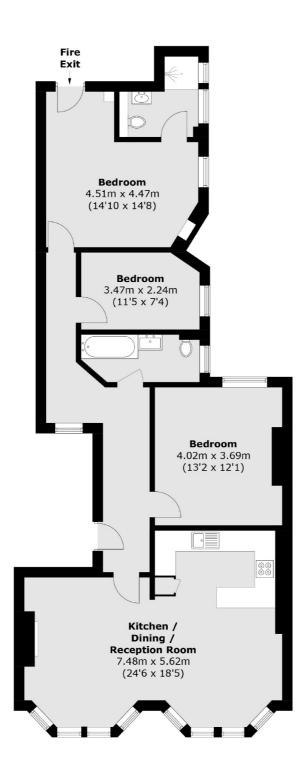

## Salusbury Road, NW6 £875,000

Set within a period mansion block is this three bedroom first floor flat in excellent condition throughout. The property has an east-facing open plan kitchen and reception to the front of the building, with a communal garden to the rear, is available chain-free, and situated in a prime location.

## Salusbury Road, London, NW6

Total area (approx.): 99.6 sq. m (1,072.1 sq. ft)

Kensal Rise & Queen's Park

62 Chamberlayne Road

London

Sales

NW10 3JJ

020 8600 3100