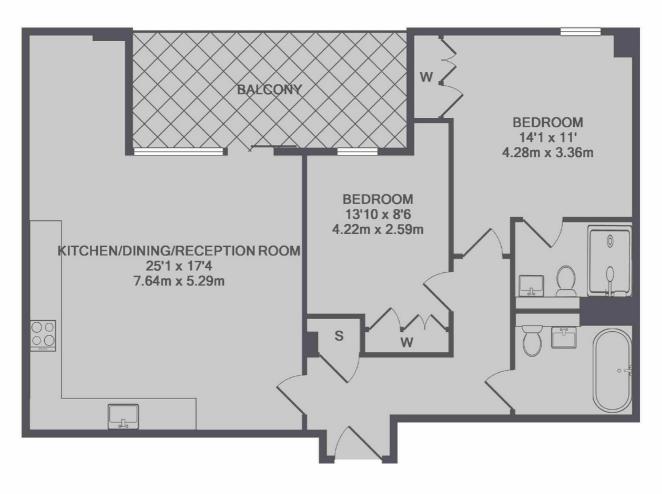

## The Avenue, London, NW6

TOTAL APPROX. FLOOR AREA 814 SQ.FT. (75.6 SQ.M.)

Kensal Rise & Queen's Park 62 Chamberlayne Road London NW10 3JJ Lettings 020 8600 3101 Energy Rating: B. We aim to make our particulars both accurate and reliable. However they are not guaranteed; nor do they form part of an offer or contract. If you require clarification on any points then please contact us, especially if you're traveling some distance to view. Please note that appliances and heating systems have not been tested and therefore no warranties can be given as to their good working order.