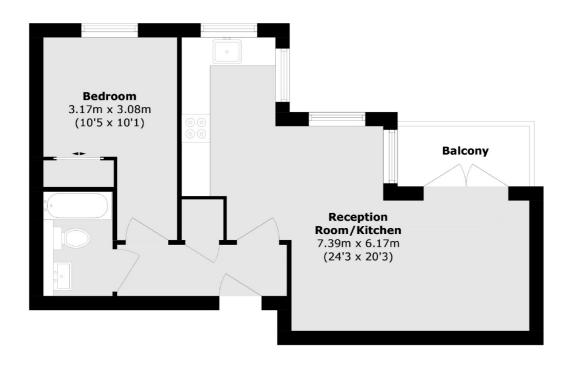

## Curzon Crescent, London, NW10

Total area (approx.): 45.5 sq. m (489.7 sq. ft) Balcony area (approx.): 3.5 sq. m (37.6 sq. ft)

Kensal Rise & Queen's Park

62 Chamberlayne Road

London

Sales

NW10 3JJ

020 8600 3100