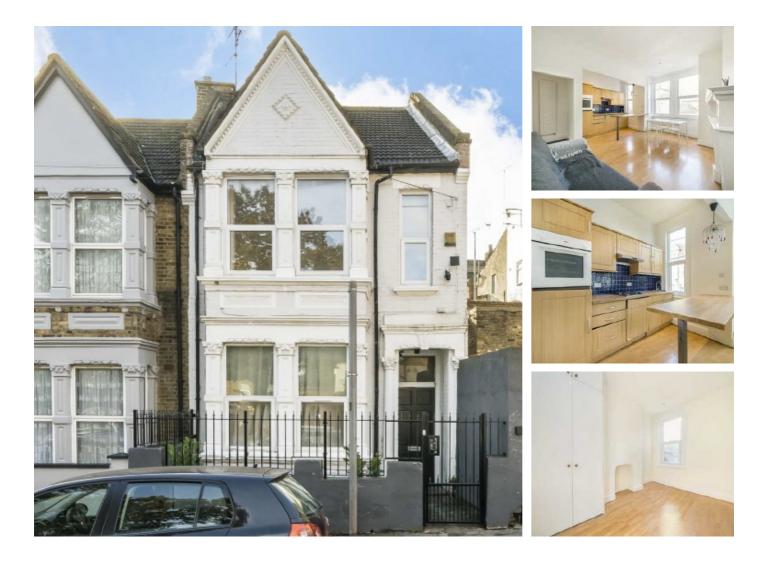

## Fortune Gate Road, NW10 £325,000

A light and spacious two bedroom flat on the first floor of an end of terrace Edwardian conversion. The property has an open plan kitchen and reception room to the front, has the potential to be extended, has a long lease, and is available chain-free.

Fortune Gate Road Road is a tree-lined residential street in close proximity to the shops and amenities in Harlesden, and Roundwood Park. Transport links include Harlesden (Bakerloo & Overground) and Willesden Junction (Bakerloo & Overground).

#### Features

Two Double Bedrooms First Floor Flat Open Plan Kitchen & Reception Long Leasehold Chain-Free Close To Local Amenities