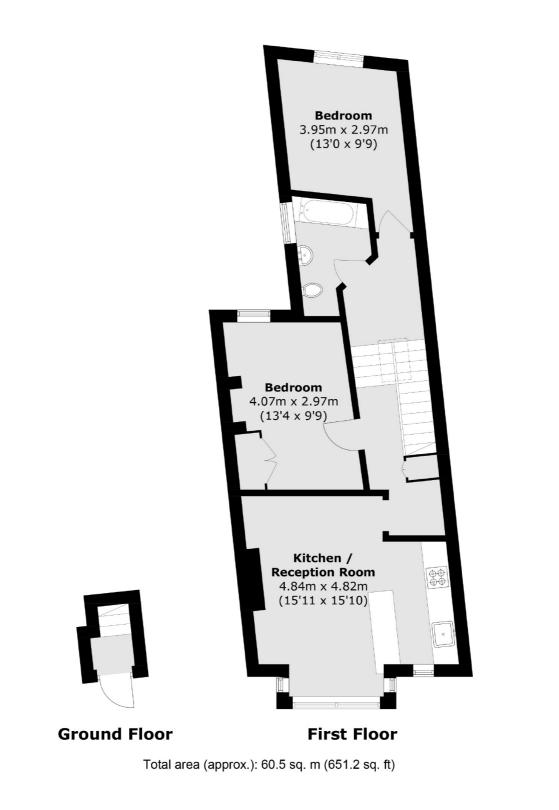

## Fortune Gate Road, NW10 £325,000

A light and spacious two bedroom flat on the first floor of an end of terrace Edwardian conversion. The property has an open plan kitchen and reception room to the front, has the potential to be extended, has a long lease, and is available chain-free.

#### Features

Two Double Bedrooms First Floor Flat Open Plan Kitchen & Reception Long Leasehold Chain-Free Close To Local Amenities