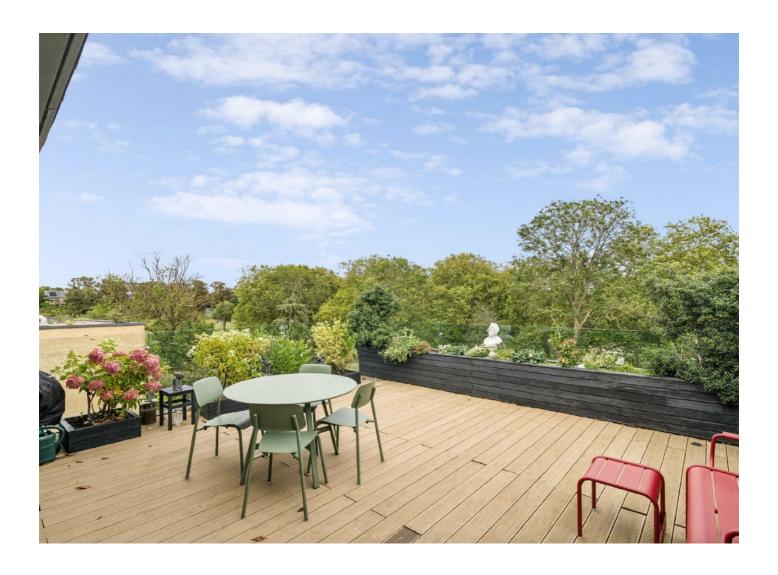

## Salusbury Road, NW6

As you enter you will discover an expansive open-plan living area and kitchen equipped with high-end integrated appliances. Bi-folding doors seamlessly connect this space to a large roof terrace, creating an ideal setting for entertaining guests or enjoying peaceful evenings under the stars.

### Salusbury Road, London, NW6

Total area (approx.): 102.9 sq. m (1,107.6 sq. ft) Terrace area (approx.): 38.9 sq. m (418.7 sq. ft)

Kensal Rise & Queen's Park

62 Chamberlayne Road

London

Sales

NW10 3JJ

020 8600 3100