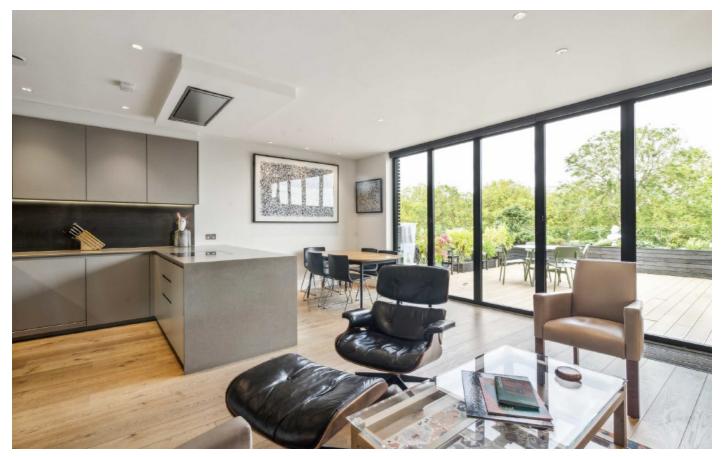

## Salusbury Road, NW6

As you enter you will discover an expansive open-plan living area and kitchen equipped with high-end integrated appliances. Bi-folding doors seamlessly connect this space to a large roof terrace, creating an ideal setting for entertaining guests or enjoying peaceful evenings under the stars.