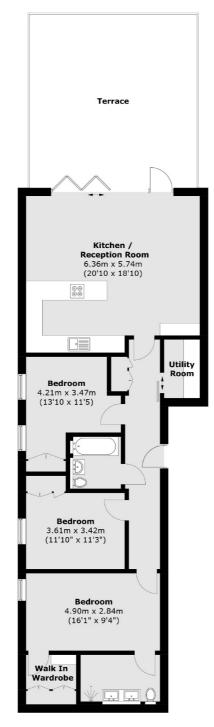

### Salusbury Road, London, NW6

Total area (approx.): 102.9 sq. m (1,107.6 sq. ft) Terrace area (approx.): 38.9 sq. m (418.7 sq. ft)

Kensal Rise & Queen's Park

62 Chamberlayne Road

London

Sales

NW10 3JJ

020 8600 3100