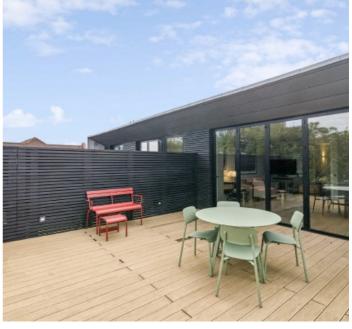

## Salusbury Road, NW6

As you enter you will discover an expansive open-plan living area and kitchen equipped with high-end integrated appliances. Bi-folding doors seamlessly connect this space to a large roof terrace, creating an ideal setting for entertaining guests or enjoying peaceful evenings under the stars.