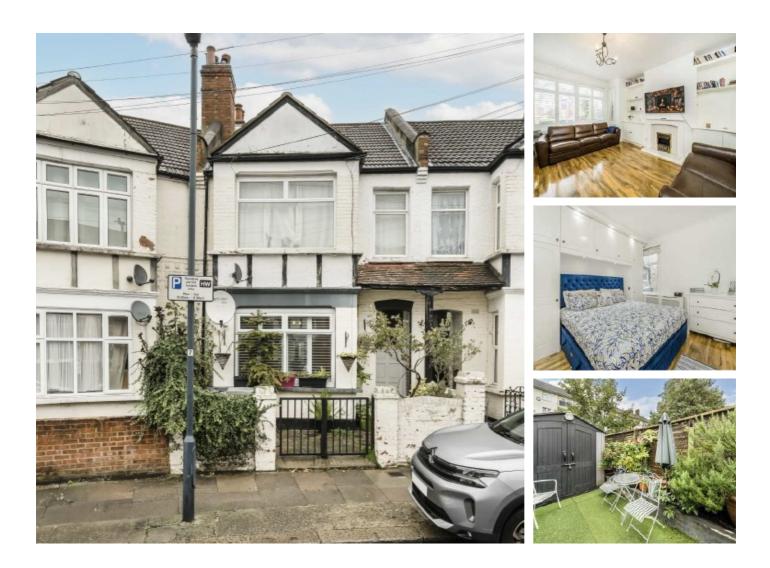

## Drayton Road, NW10 £450,000

This well-maintained ground floor flat features two bedrooms with ample storage, a separate reception room, and a spacious kitchen/diner that opens onto a private garden. The sale also includes the freehold of the building.

#### Features

Two Bedrooms Private Garden Freehold Included. Ample Storage Throughout Ground Floor Flat Close to Roundwood Park