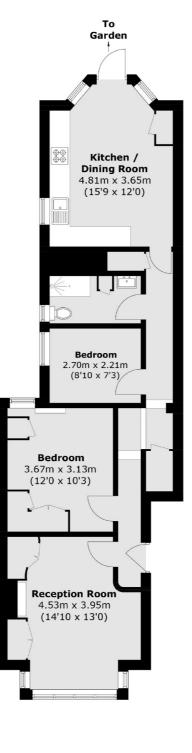

### Drayton Road, London, NW10

Total area (approx.): 68.0 sq. m (732.0 sq. ft)

Kensal Rise & Queen's Park 62 Chamberlayne Road London NW10 3JJ Sales 020 8600 3100 Energy Rating: D. We aim to make our particulars both accurate and reliable. However they are not guaranteed; nor do they form part of an offer or contract. If you require clarification on any points then please contact us, especially if you're traveling some distance to view. Please note that appliances and heating systems have not been tested and therefore no warranties can be given as to their good working order.