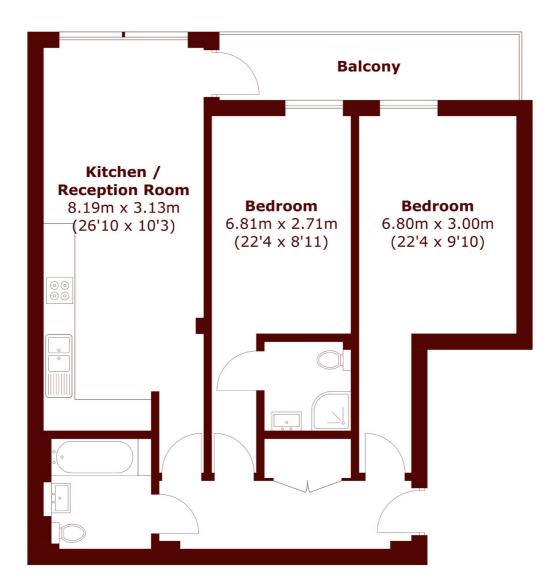

### Colin Road, London, NW10

Total area (approx.): 71.0 sq. m (764.2 sq. ft) Balcony area (approx.): 10.3 sq. m (110.9 sq. ft)

Kensal Rise & Queen's Park 62 Chamberlayne Road London NW10 3JJ Sales 020 8600 3100 Energy Rating: B. We aim to make our particulars both accurate and reliable. However they are not guaranteed; nor do they form part of an offer or contract. If you require clarification on any points then please contact us, especially if you're traveling some distance to view. Please note that appliances and heating systems have not been tested and therefore no warranties can be given as to their good working order.