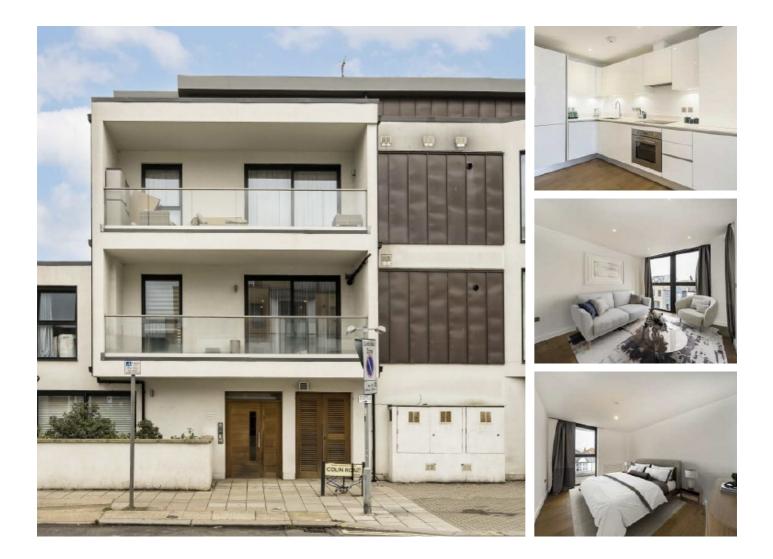

## Colin Road, NW10 £475,000

Offered in good condition throughout, this flat has two double bedroom and two bathrooms one of which is an ensuite. The spacious open-plan kitchen and reception room has floor to ceiling windows and leads to generous private balcony.

Verge Apartments is a new build development located just moments from Willesden Green and its variety of amenities. Dollis Hill Station (Jubilee Line) and Willesden Bus Garage are closeby.

#### Features

Two Bedrooms Two Bathrooms Lift Access Leasehold Chain Free New Build