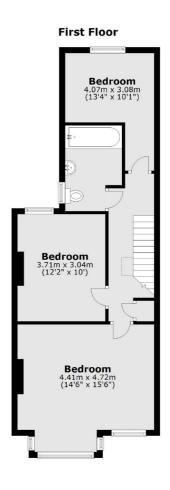

## Sellons Avenue, London, NW10

Total area: approx. 112.1 sq. metres (1206.1 sq. feet)

Kensal Rise & Queen's Park

62 Chamberlayne Road

London NW10 3JJ

Lettings

020 8600 3101