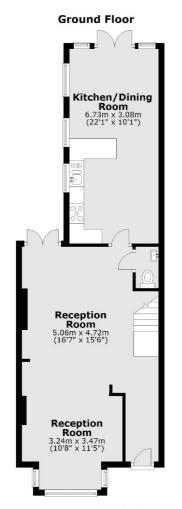

## Sellons Avenue, London, NW10

Total area: approx. 112.1 sq. metres (1206.1 sq. feet)

Kensal Rise & Queen's Park

62 Chamberlayne Road

London NW10 3JJ

Lettings

020 8600 3101