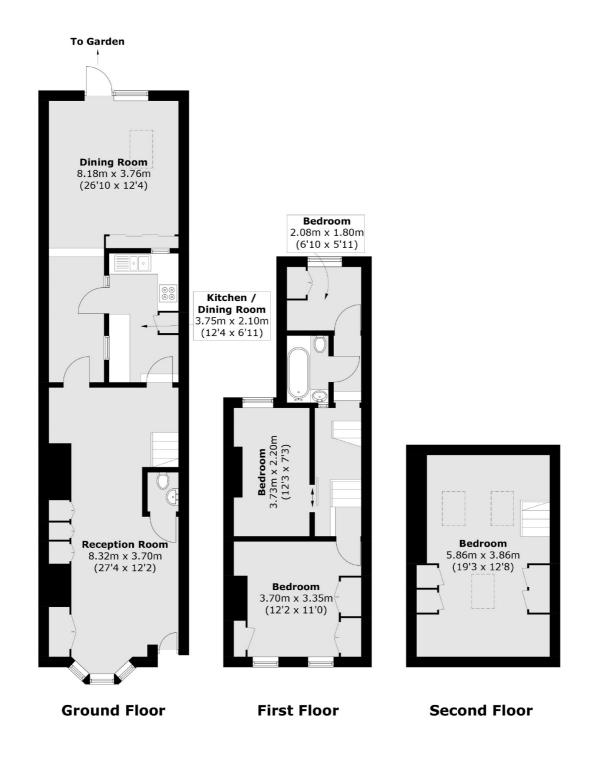

## Rucklidge Avenue, NW10 £675,000

This well presented Victorian terraced house has been extended to the rear and into the loft now offering two spacious reception rooms, a separate kitchen, three bedrooms and an east-facing private garden.

## Rucklidge Avenue, London, NW10

Total area (approx.): 118.5 sq. m (1,275.5 sq. ft)

Kensal Rise & Queen's Park

62 Chamberlayne Road

London

Sales

NW10 3JJ

020 8600 3100