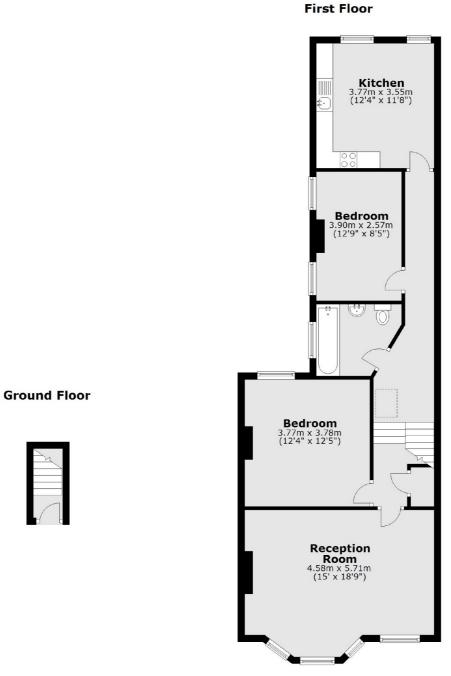

### All Souls Avenue, London, NW10

Total area: approx. 83.3 sq. metres (896.8 sq. feet)

Kensal Rise & Queen's Park 62 Chamberlayne Road London NW10 3JJ Lettings 020 8600 3101 Energy Rating: D. We aim to make our particulars both accurate and reliable. However they are not guaranteed; nor do they form part of an offer or contract. If you require clarification on any points then please contact us, especially if you're traveling some distance to view. Please note that appliances and heating systems have not been tested and therefore no warranties can be given as to their good working order.