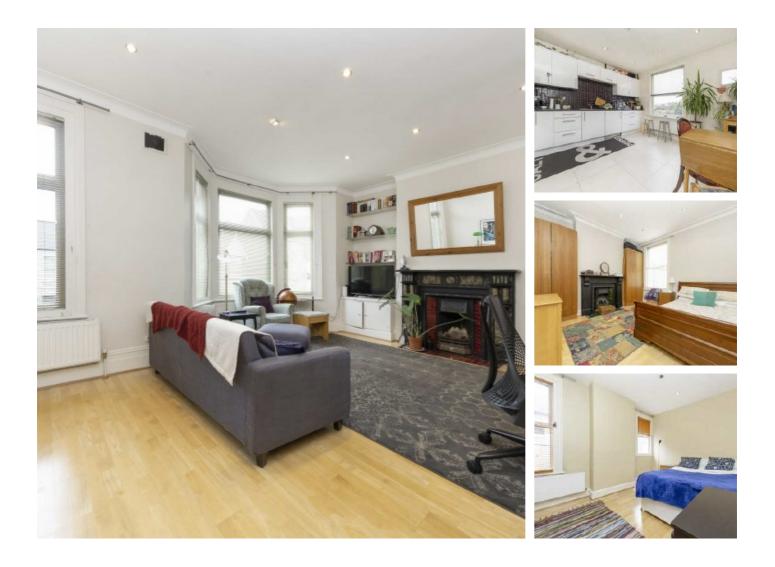

## All Souls Avenue, NW10 £438 Per week

A spacious two bedroom property on the first floor. The property has a large front facing reception with feature fireplace. There are two good size double bedrooms and an eat-in kitchen with room to dine.

#### Features

Two Bedrooms First Floor Spacious Period Features Eat-in Kitchen Wooden Floors