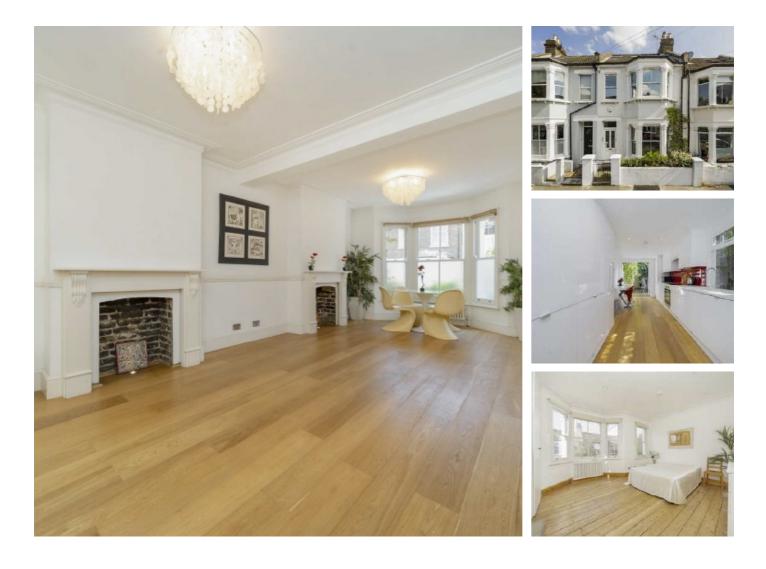

# Greyhound Road, NW10 £1,096 Per week

This beautifully presented four bedroom house is based in the heart of Kensal Rise. The property has a double reception room that leads onto the eat in kitchen that has direct access to the private garden.

Greyhound Road is located in the heart of Kensal Green with excellent transport links including a two minute walk to the tube station. The house is also in the catchment area for the best local schools. Other local amenities include coffee shops, parks, cinema and restaurants.

#### Features

Four Bedroom House Two Bathrooms Utility Room Private Garden Eat in Kitchen Wooden Floors