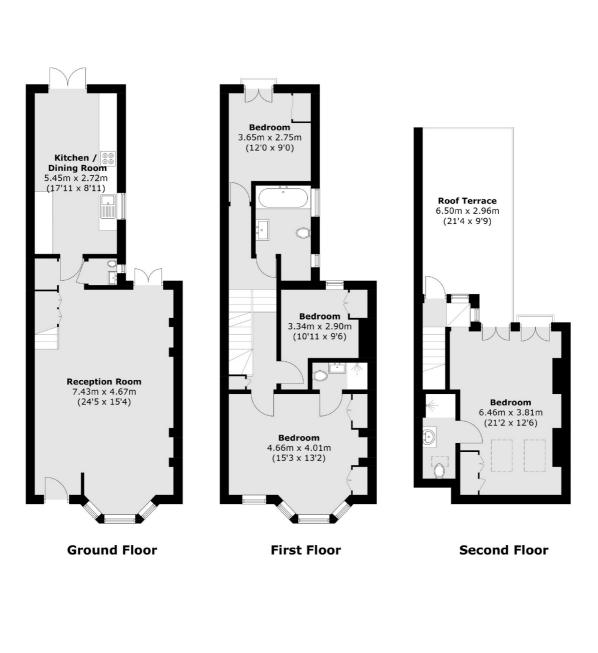

### Greyhound Road, London, NW10

Total area (approx.): 130.2 sq. m (1,401.4 sq. ft) Balcony area: 17.7 sq. m (190.5 sq. ft)

Kensal Rise & Queen's Park 62 Chamberlayne Road London NW10 3JJ Lettings 020 8600 3101 Energy Rating: C. We aim to make our particulars both accurate and reliable. However they are not guaranteed; nor do they form part of an offer or contract. If you require clarification on any points then please contact us, especially if you're traveling some distance to view. Please note that appliances and heating systems have not been tested and therefore no warranties can be given as to their good working order.