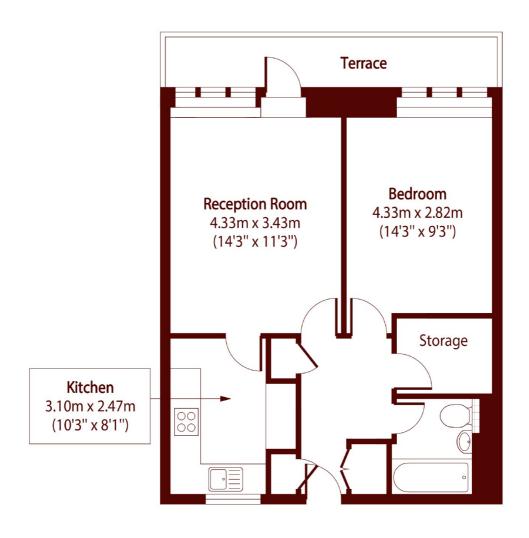

## Hawthorn Walk, London, W10

Total area (approx): 47.20 sq m (730 sq. ft)

Terrace total area (approx): 4.65 sq m (50 sq. ft)

Kensal Rise & Queen's Park

62 Chamberlayne Road

London

Sales

NW10 3JJ