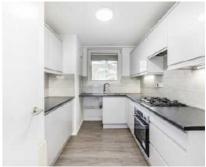

## Hawthorn Walk, W10 £350,000

Located on the first floor flat of a gated purpose built is this one bedroom flat with views of the canal from the private balcony, a spacious reception room and a separate kitchen. The flat has ample storage cupboards throughout.