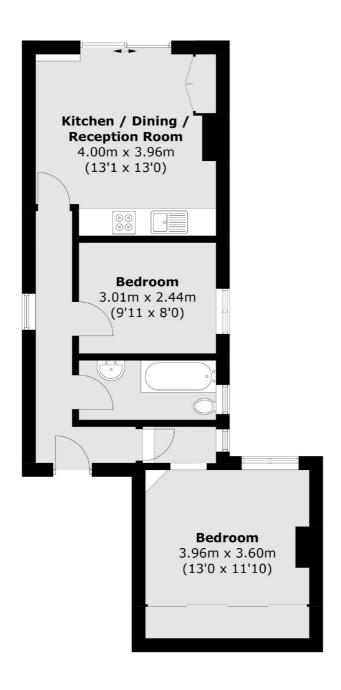

## Staverton Road, NW2 £499,950

Set in a semi-detached period conversion is this two double bedroom property located on the first floor. With an open plan fully integrated kitchen and reception room to the rear overlooking the mature gardens, built-in storage, good condition throughout, and is available chain-free.

## Staverton Road, London, NW2

Total area (approx.): 49.6 sq. m (533.9 sq. ft)

Kensal Rise & Queen's Park

62 Chamberlayne Road

London

Sales

NW10 3JJ

020 8600 3100