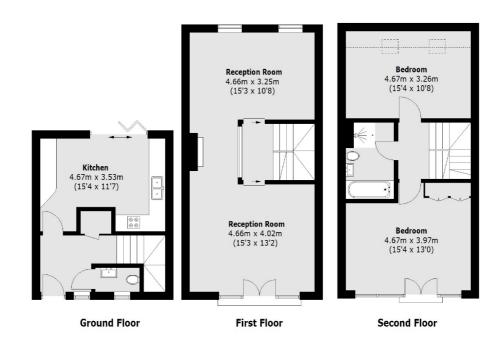

## Artisan Mews, London, NW10

Third Floor

Total area (approx.)(Excluding Void): 149.9 sq. m (1,613.4 sq. ft)

Kensal Rise & Queen's Park

62 Chamberlayne Road

London

Sales

NW10 3JJ