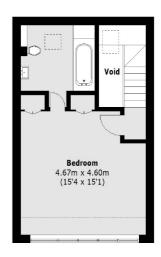

## Artisan Mews, London, NW10

Third Floor

Total area (approx.)(Excluding Void): 149.9 sq. m (1,613.4 sq. ft)

Kensal Rise & Queen's Park

62 Chamberlayne Road

London

Sales

NW10 3JJ