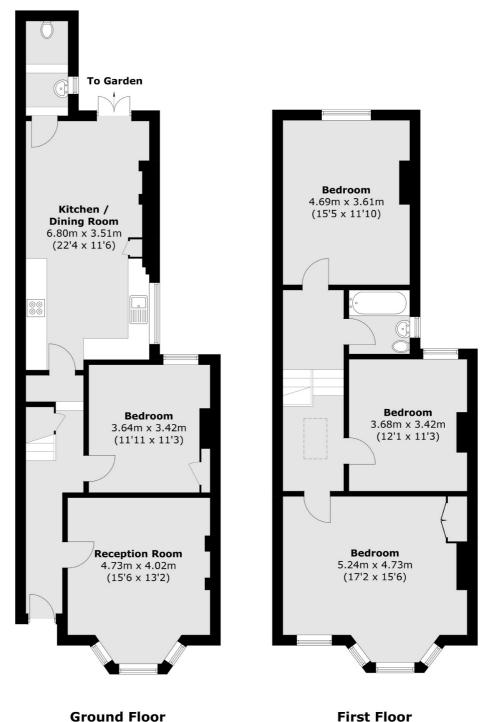

## Burns Road, NW10 £700,000

With potential to extend and completely renovated throughout, this terraced house currently offers three/four bedrooms, two reception rooms and a large kitchen/diner leading to an east-facing garden.

## **Burns Road,** London, NW10

**Ground Floor** 

Total area (approx.): 136.5 sq. m (1,469.2 sq. ft)

Kensal Rise & Queen's Park

62 Chamberlayne Road

London

Sales

NW10 3JJ