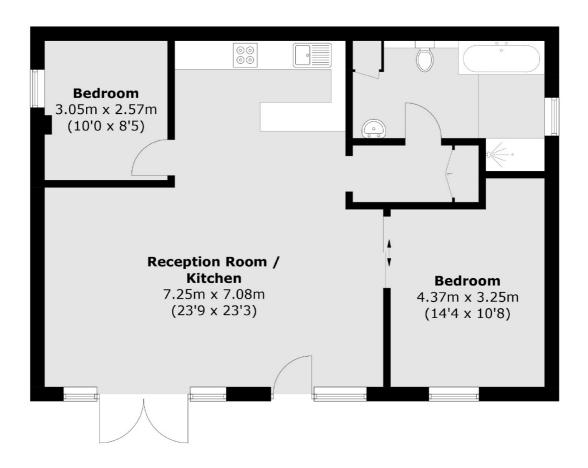

## New Crescent Yard, London, NW10

Total area (approx.): 76.2 sq. m (820.2 sq. ft)

Kensal Rise & Queen's Park

62 Chamberlayne Road

London

Sales

NW10 3JJ

020 8600 3100