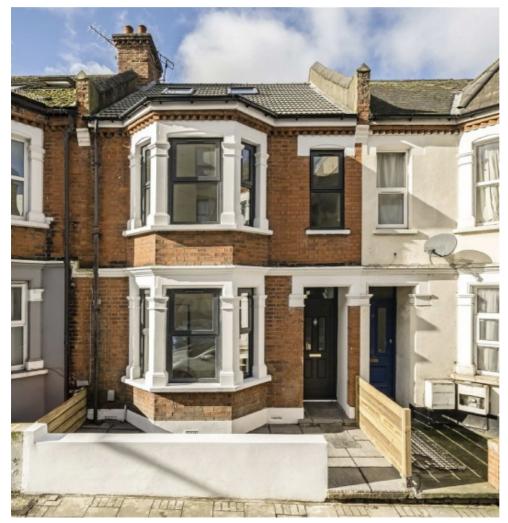

## Grange Road, NW10 £450,000

Set in a mid terrace Victorian conversion is this two double bedroom first floor flat, arranged over two floors, having recently been extended and renovated. The property has a large fully integrated kitchen, a reception room to the near of the property, three bathrooms, and is available chain-free.

Grange Road is located near to Roundwood Park and Willesden High Road, nestled between Kensal Rise and Willesden Green. Transport links include Willesden Green (Jubilee), Dollis Hill (Jubilee), along with multiple bus routes.