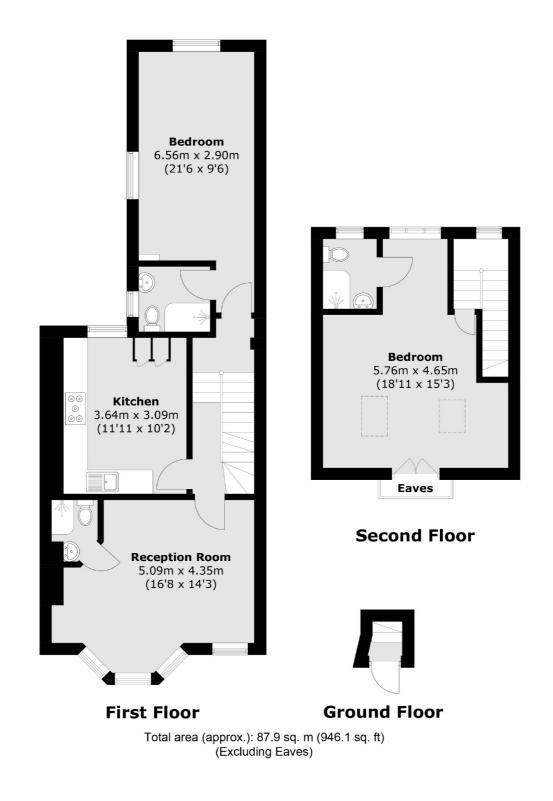

## Grange Road, NW10 £450,000

Set in a mid terrace Victorian conversion is this two double bedroom first floor flat, arranged over two floors, having recently been extended and renovated. The property has a large fully integrated kitchen, a reception room to the near of the property, three bathrooms, and is available chain-free.

## **Features**

Two Double Bedrooms
First Floor Flat
Separate Eat-In Kitchen
Chain-Free
Share Of Freehold
Close To Local Amenities