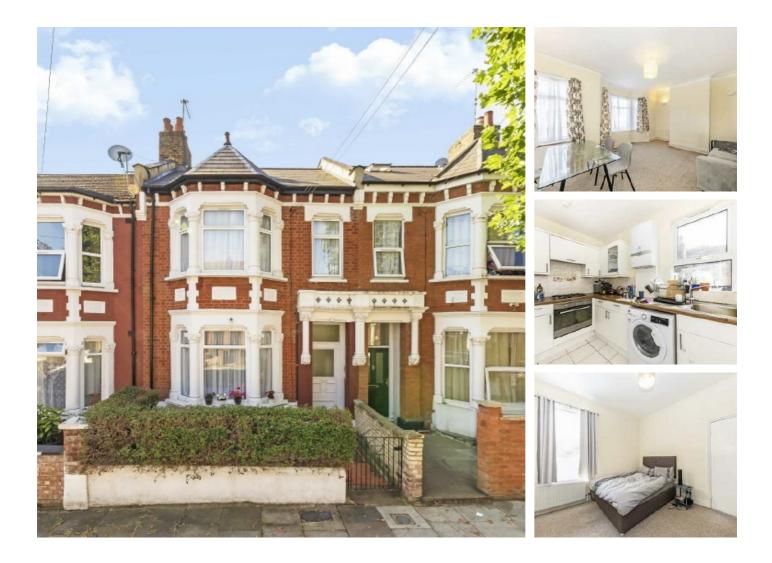

## Tunley Road, NW10 £415 Per week

A spacious two bedroom apartment set on the first floor of a well maintained period conversion. Both bedrooms are doubles and the property has a separate kitchen and a very generous reception.

#### Features

Two Bedrooms First Floor Separate Kitchen Bay Window Generous Reception Good Condition