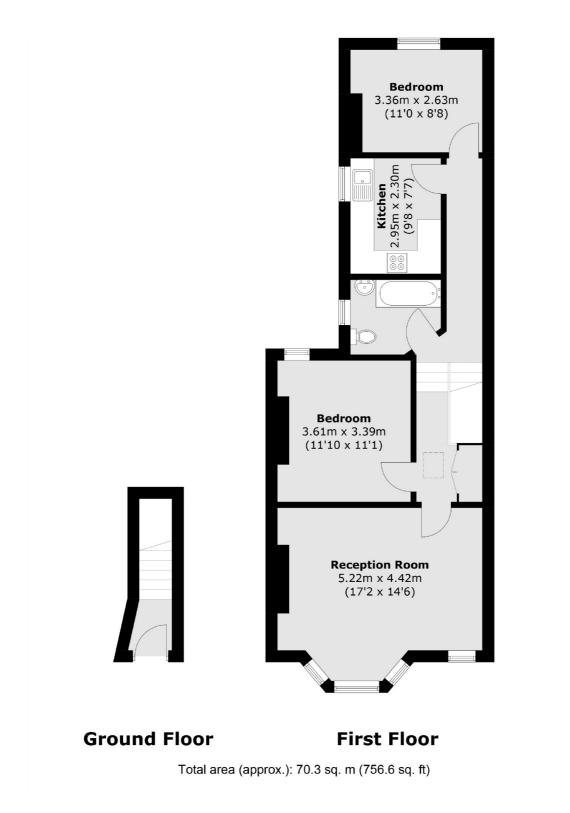

## Tunley Road, NW10 £415 Per week

A spacious two bedroom apartment set on the first floor of a well maintained period conversion. Both bedrooms are doubles and the property has a separate kitchen and a very generous reception.

#### Features

Two Bedrooms First Floor Separate Kitchen Bay Window Generous Reception Good Condition