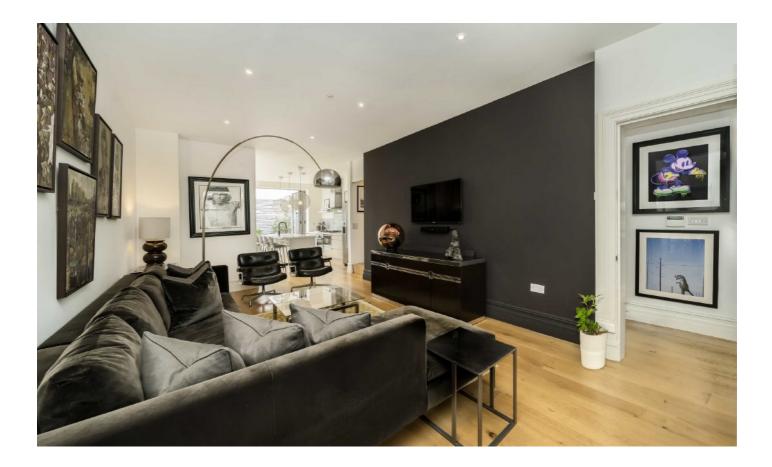

Upon entering the property, the hallway leads to the large double reception room, dining area, and semi separate fully integrated kitchen with an island and breakfast bar to the rear. Through bi-folding doors the patio garden is accessed, which would normally be over looked, however on this occasion there is a great amount of privacy. The hallway to the front of the property provides access to the lower ground floor, with two bedrooms, one is able to access a courtyard, a family bathroom, and a utility room. The first floor showcases two bedrooms, both with en suites, and built-in storage. The top floor presents the fifth bedroom, with an en suite, built-in storage, eaves storage, and an east facing roof terrace and garden, perfect for your morning coffee.