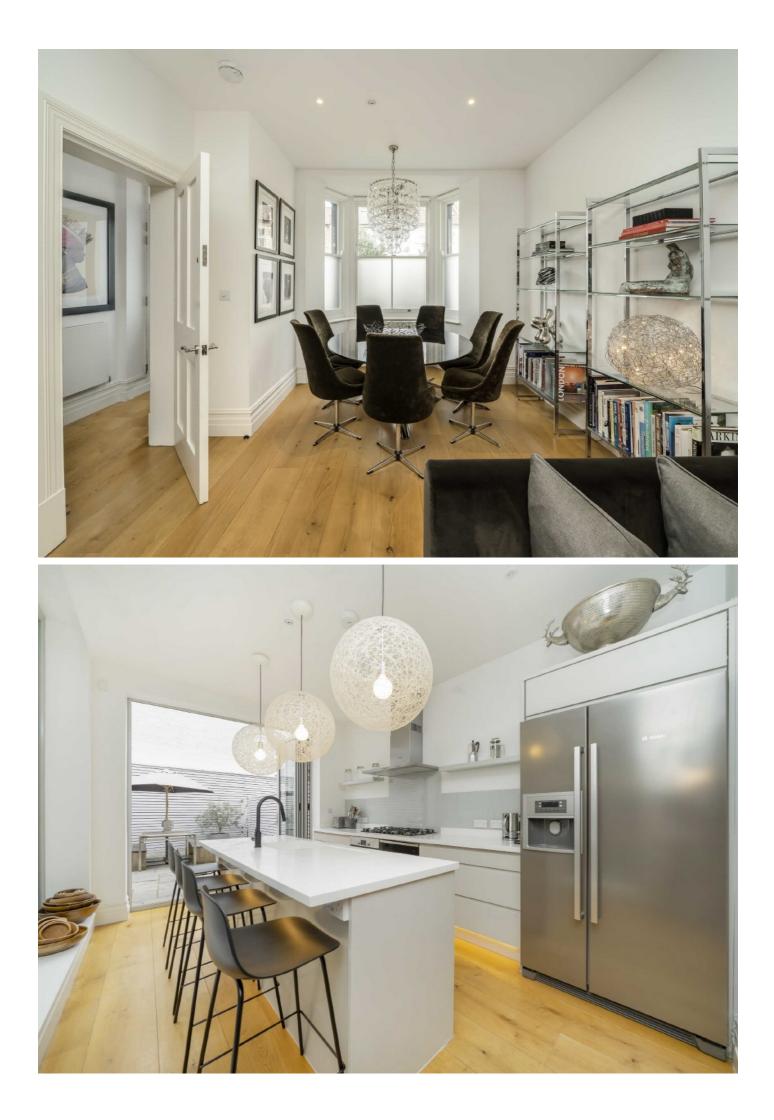

Upon entering the property, the hallway leads to the large double reception room, dining area, and semi separate fully integrated kitchen with an island and breakfast bar to the rear. Through bi-folding doors the patio garden is accessed, which would normally be over looked, however on this occasion there is a great amount of privacy. The hallway to the front of the property provides access to the lower ground floor, with two bedrooms, one is able to access a courtyard, a family bathroom, and a utility room. The first floor showcases two bedrooms, both with en suites, and built-in storage. The top floor presents the fifth bedroom, with an en suite, built-in storage, eaves storage, and an east facing roof terrace and garden, perfect for your morning coffee.