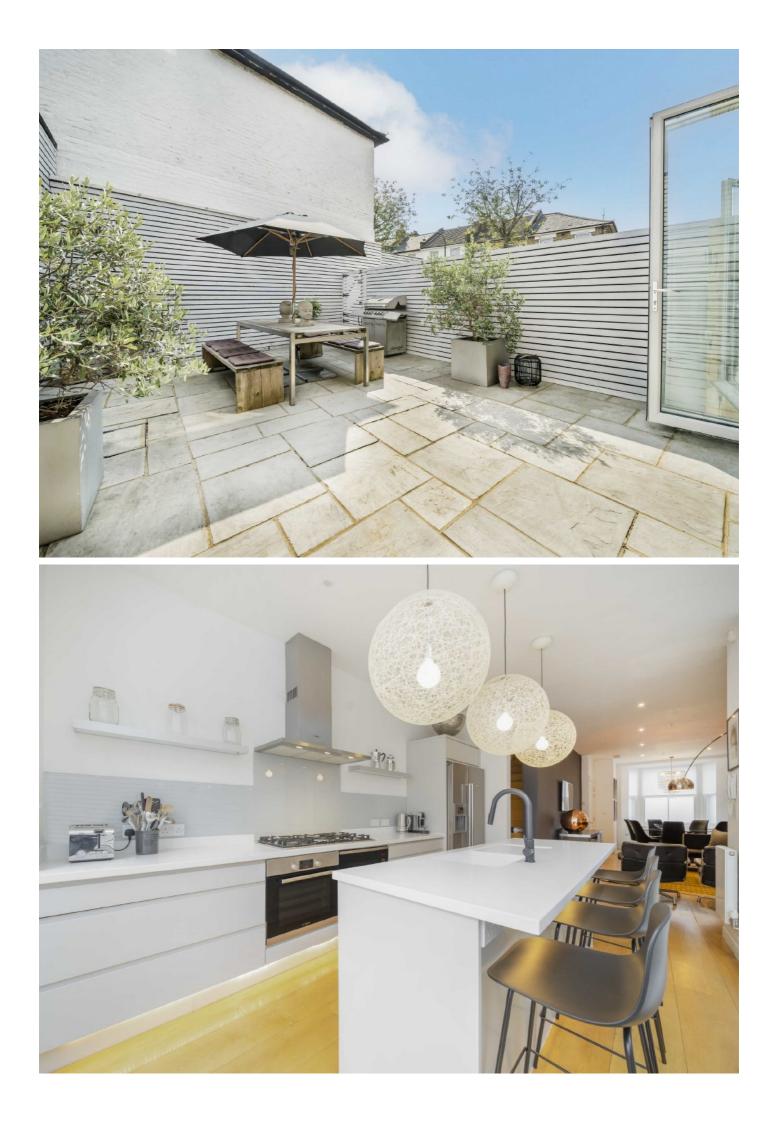

Upon entering the property, the hallway leads to the large double reception room, dining area, and semi separate fully integrated kitchen with an island and breakfast bar to the rear. Through bi-folding doors the patio garden is accessed, which would normally be over looked, however on this occasion there is a great amount of privacy. The hallway to the front of the property provides access to the lower ground floor, with two bedrooms, one is able to access a courtyard, a family bathroom, and a utility room. The first floor showcases two bedrooms, both with en suites, and built-in storage. The top floor presents the fifth bedroom, with an en suite, built-in storage, eaves storage, and an east facing roof terrace and garden, perfect for your morning coffee.