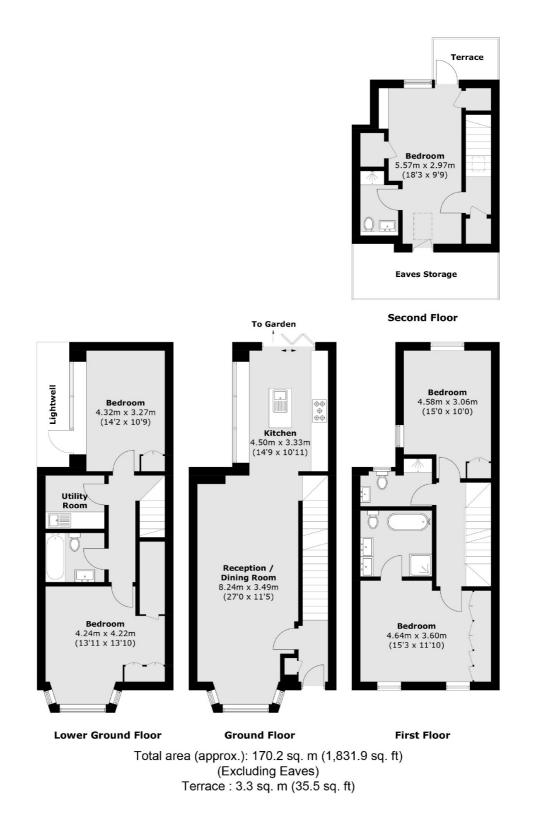

## Letchford Gardens, NW10

A truly impressive five double bedroom mid terraced house built in 2017, arranged over four floors, boasting a high specification throughout. The uniqueness of this property lends itself to the additional floor on the lower ground, with it still maintaining a patio garden on the ground floor and secure access from the street.

Upon entering the property, the hallway leads to the large double reception room, dining area, and semi separate fully integrated kitchen with an island and breakfast bar to the rear. Through bi-folding doors the patio garden is accessed, which would normally be over looked, however on this occasion there is a great amount of privacy. The hallway to the front of the property provides access to the lower ground floor, with two bedrooms, one is able to access a courtyard, a family bathroom, and a utility room. The first floor showcases two bedrooms, both with en suites, and built-in storage. The top floor presents the fifth bedroom, with an en suite, built-in storage, eaves storage, and an east facing roof terrace and garden, perfect for your morning coffee.