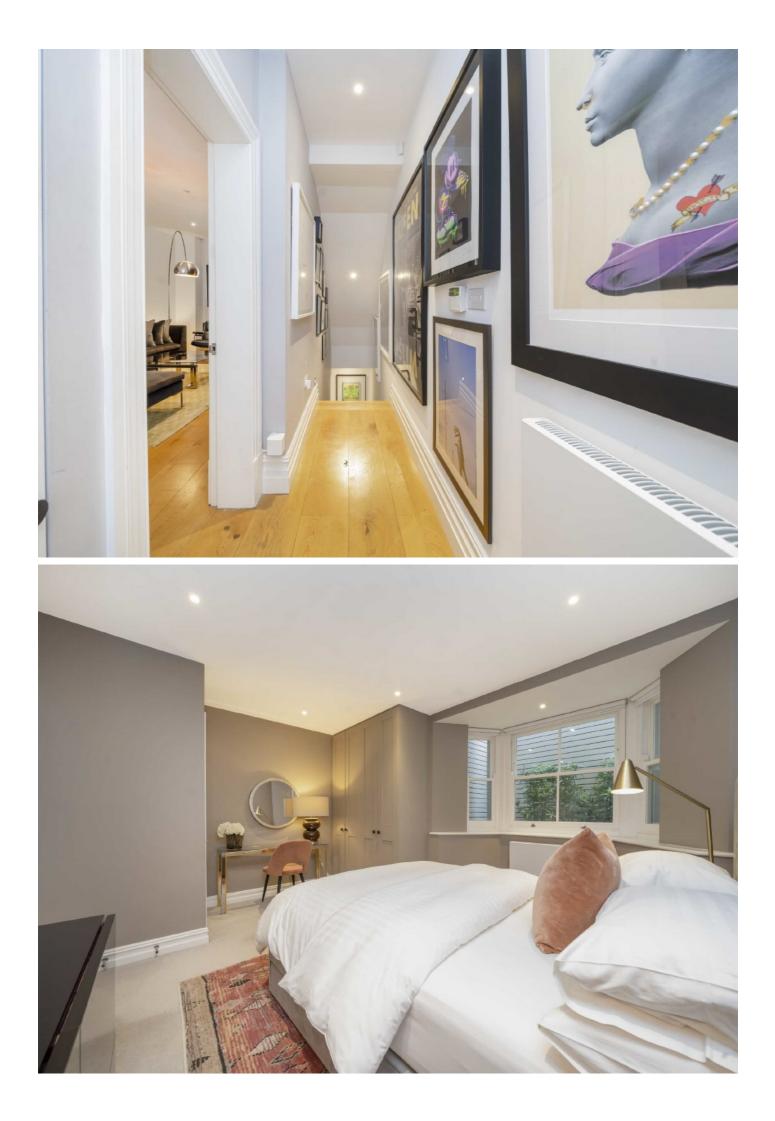

Upon entering the property, the hallway leads to the large double reception room, dining area, and semi separate fully integrated kitchen with an island and breakfast bar to the rear. Through bi-folding doors the patio garden is accessed, which would normally be over looked, however on this occasion there is a great amount of privacy. The hallway to the front of the property provides access to the lower ground floor, with two bedrooms, one is able to access a courtyard, a family bathroom, and a utility room. The first floor showcases two bedrooms, both with en suites, and built-in storage. The top floor presents the fifth bedroom, with an en suite, built-in storage, eaves storage, and an east facing roof terrace and garden, perfect for your morning coffee.