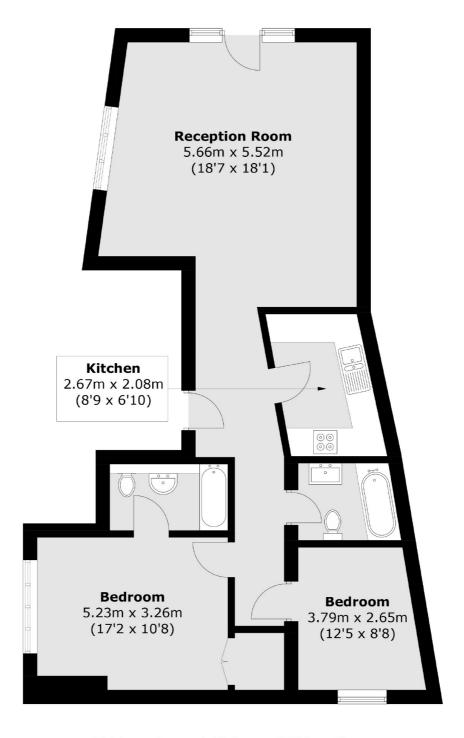

## Kings Parade, NW10 £650,000

A two bedroom ground floor flat situated in an end-ofterrace property. The flat has a spacious south-facing reception room, a separate kitchen, and two bathrooms, one of which is ensuite. Offered with no upper chain.

## Kings Parade, London, NW10

Total area (approx.): 76.2 sq. m (820.2 sq. ft)

Kensal Rise & Queen's Park

62 Chamberlayne Road

London

Sales

NW10 3JJ

020 8600 3100