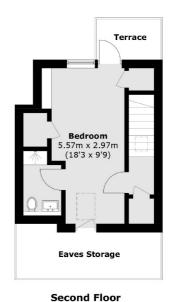

On the second floor is another good size double bedroom with en suite and access to a terrace. The property has large windows and wooden floors and can be available for long or short term rental.

Close to local amenities and within easy reach of transport, the nearest stations are Willesden Junction and Kensal Green.

## Letchford Gardens, London, NW10

Total area (approx.): 170.2 sq. m (1,831.9 sq. ft) (Excluding Eaves) Terrace : 3.3 sq. m (35.5 sq. ft)

**Ground Floor** 

**Lower Ground Floor** 

Kensal Rise & Queen's Park