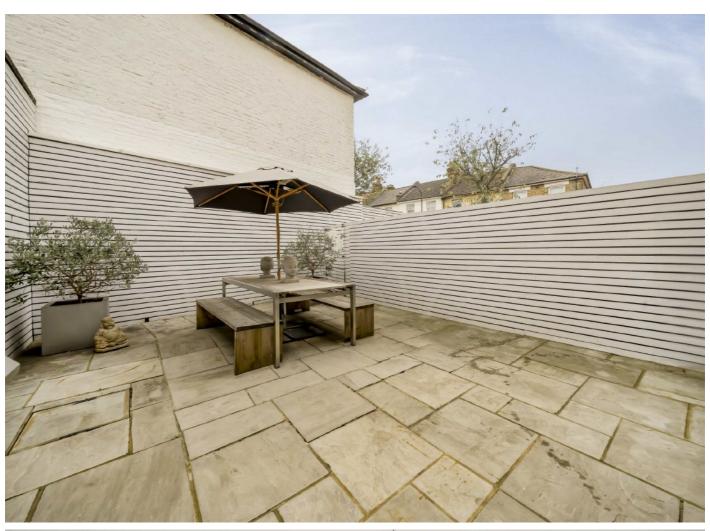

## Letchford Gardens, NW10

A beautifully presented five bedroom family home in a great location. Refurbished to a very high standard throughout, the property is arranged over four floors and has four bathrooms, a terrace and a good size patio garden.

One the ground floor is the large open plan reception which leads to the kitchen, which has a large American style fridge freezer, a gas hob and an Island. Through bi-folding doors, the patio garden is a great space to enjoy a sunny afternoon.

## **Features**

Five Bedrooms Four Bathrooms Modern Patio Garden Terrace Spacious