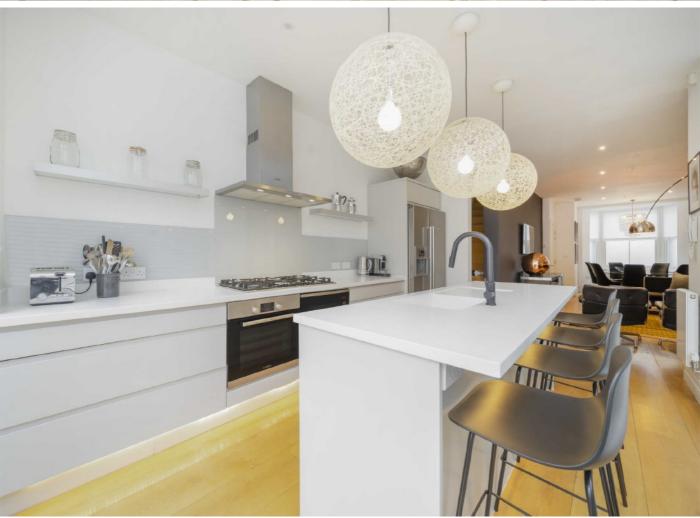

One the ground floor is the large open plan reception which leads to the kitchen, which has a large American style fridge freezer, a gas hob and an Island. Through bi-folding doors, the patio garden is a great space to enjoy a sunny afternoon.