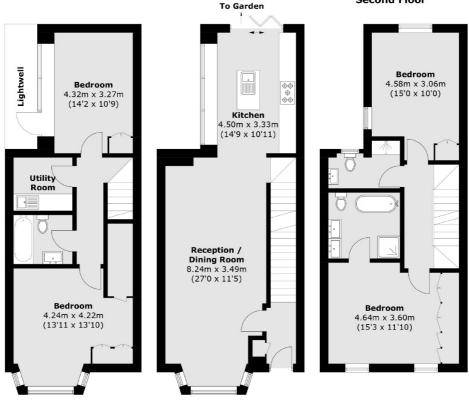

One the ground floor is the large open plan reception which leads to the kitchen, which has a large American style fridge freezer, a gas hob and an Island. Through bi-folding doors, the patio garden is a great space to enjoy a sunny afternoon.

On the lower ground floor is two good size bedrooms, a bathroom and a utility room. Upstairs on the first floor is the main bedroom which has built in storage and an en suite with his and hers sinks. There is a further shower room and the fourth double bedroom.

## Letchford Gardens, London, NW10

Total area (approx.): 170.2 sq. m (1,831.9 sq. ft) (Excluding Eaves) Terrace : 3.3 sq. m (35.5 sq. ft)

**Ground Floor** 

**Lower Ground Floor** 

Kensal Rise & Queen's Park

**First Floor** 