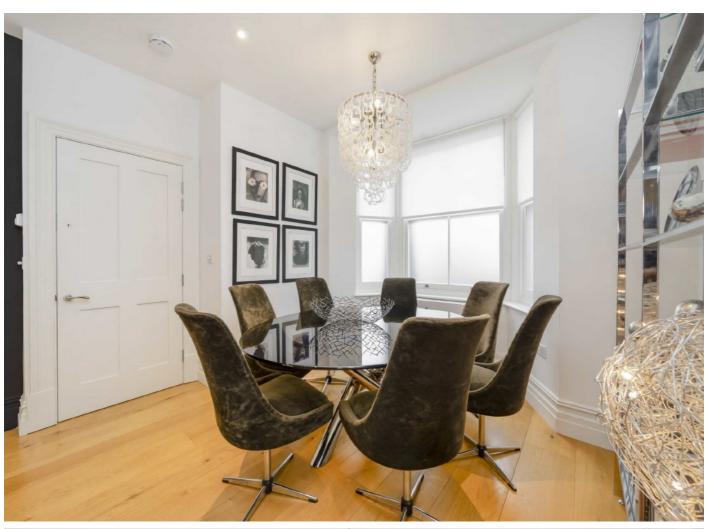

One the ground floor is the large open plan reception which leads to the kitchen, which has a large American style fridge freezer, a gas hob and an Island. Through bi-folding doors, the patio garden is a great space to enjoy a sunny afternoon.