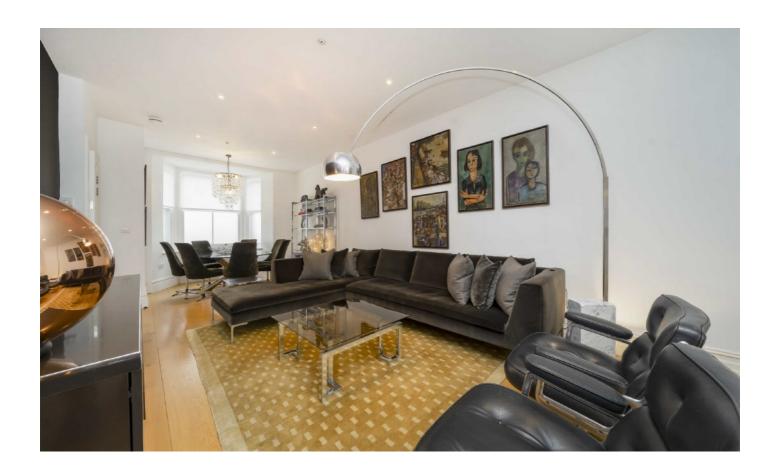

One the ground floor is the large open plan reception which leads to the kitchen, which has a large American style fridge freezer, a gas hob and an Island. Through bi-folding doors, the patio garden is a great space to enjoy a sunny afternoon.