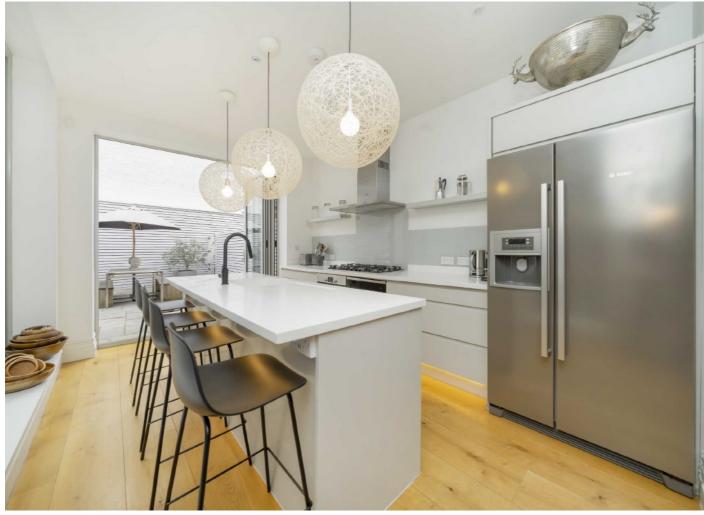

One the ground floor is the large open plan reception which leads to the kitchen, which has a large American style fridge freezer, a gas hob and an Island. Through bi-folding doors, the patio garden is a great space to enjoy a sunny afternoon.