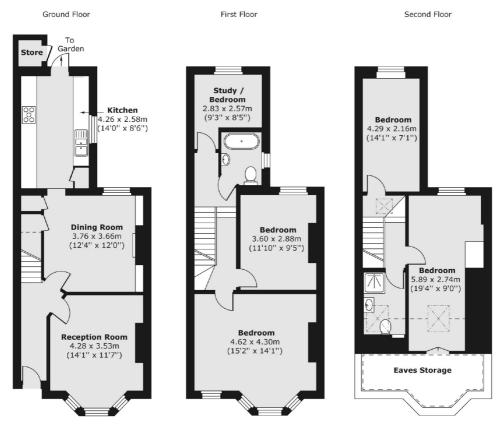

## Glynfield Road, NW10 £699,000

A truly unique five bedroom family home, arranged over three floors of a Victorian house, with a west facing garden. The property benefits from having a reception room and dining room, a separate kitchen, high ceilings throughout, and comes with the added potential to extend.

## Glynfield Road, London, NW10

Total area (approx.) 126.75 sq. m (1,364 sq. ft) Store area (approx.) 0.89 sq. m (10 sq. ft)

Kensal Rise & Queen's Park

62 Chamberlayne Road

London

Sales

NW10 3JJ

020 8600 3100