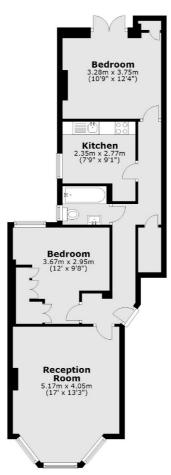

#### **Ground Floor**

Total area: approx. 66.2 sq. metres (712.6 sq. feet)

Kensal Rise & Queen's Park

62 Chamberlayne Road

London NW10 3JJ

Lettings

020 8600 3101