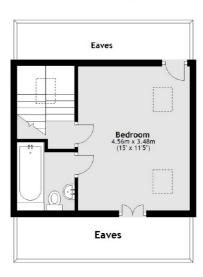

### Second Floor

**Ground Floor** 

Main area: Approx. 107.6 sq. metres (1157.7 sq. feet)
Plus balconies, approx. 5.7 sq. metres (61.7 sq. feet)

## Ridley Road, NW10

£634 Per week

A four bedroom apartment arranged over the top two floors of this period conversion in the heart of Kensal Rise. The property has a large reception area, a separate kitchen, two bathrooms and a balcony.

### **Features**

Four Bedrooms Two Bathrooms Eat In Kitchen Split Level Terrace Period Building