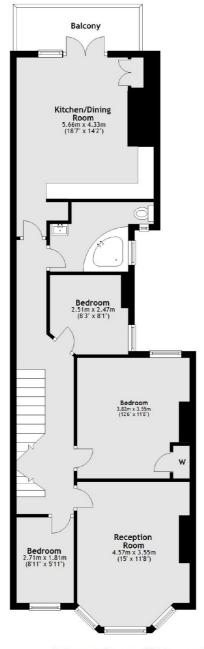

#### First Floor

## Ridley Road, NW10

£634 Per week

A four bedroom apartment arranged over the top two floors of this period conversion in the heart of Kensal Rise. The property has a large reception area, a separate kitchen, two bathrooms and a balcony.

### **Features**

Four Bedrooms Two Bathrooms Eat In Kitchen Split Level Terrace Period Building

### Second Floor

**Ground Floor** 

Main area: Approx. 107.6 sq. metres (1157.7 sq. feet)
Plus balconies, approx. 5.7 sq. metres (61.7 sq. feet)