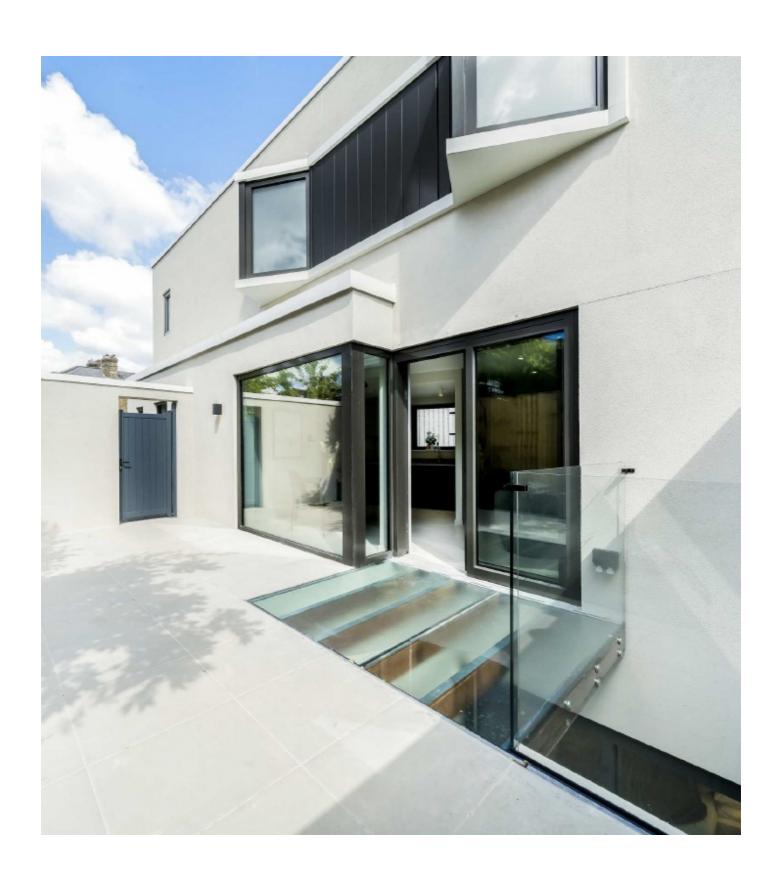

## Rigeley Road, NW10

An exceptional boutique two double bedroom modern mews house, configured over three floors, intelligently designed to a high specification throughout.

The property is accessed from the ground floor with the hallway leading to the fully integrated semi open kitchen, with the dining area and reception room providing access the the south facing courtyard garden. The first floor showcases a large bedroom with an en suite bathroom, with the lower ground floor hosting another bedroom and en suite, and terrace and light well, maximising natural light throughout.

10 Year New Build Warranty / Site CCTV / Gas Cental Heating / Underfloor Heating Throughout / Air Conditioning Ready

Rigeley Mews is a unique development located on Letchford Gardens, close to local amenities in Kensal Rise, Queen's Park, Notting Hill and Shepherd's Bush. Transport links include Kensal Green (Bakerloo & Overground) and Willesden Junction (Bakerloo & Overground), the newly developed Old Oak Common station, and multiple bus routes.