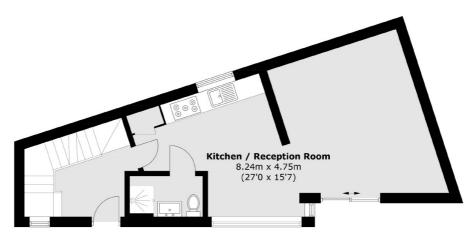

## Rigeley Road, NW10

An exceptional boutique two double bedroom modern mews house, configured over three floors, intelligently designed to a high specification throughout.

The property is accessed from the ground floor with the hallway leading to the fully integrated semi open kitchen, with the dining area and reception room providing access the the south facing courtyard garden. The first floor showcases a large bedroom with an en suite bathroom, with the lower ground floor hosting another bedroom and en suite, and terrace and light well, maximising natural light throughout.