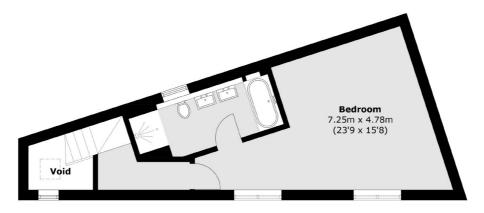

## Rigeley Road, NW10

An exceptional boutique two double bedroom modern mews house, configured over three floors, intelligently designed to a high specification throughout.

The property is accessed from the ground floor with the hallway leading to the fully integrated semi open kitchen, with the dining area and reception room providing access the the south facing courtyard garden. The first floor showcases a large bedroom with an en suite bathroom, with the lower ground floor hosting another bedroom and en suite, and terrace and light well, maximising natural light throughout.

## Rigeley Road, London, NW10

**First Floor** 

Total area (approx.): 124.2 sq. m (1,336.8 sq. ft)

020 8600 3100