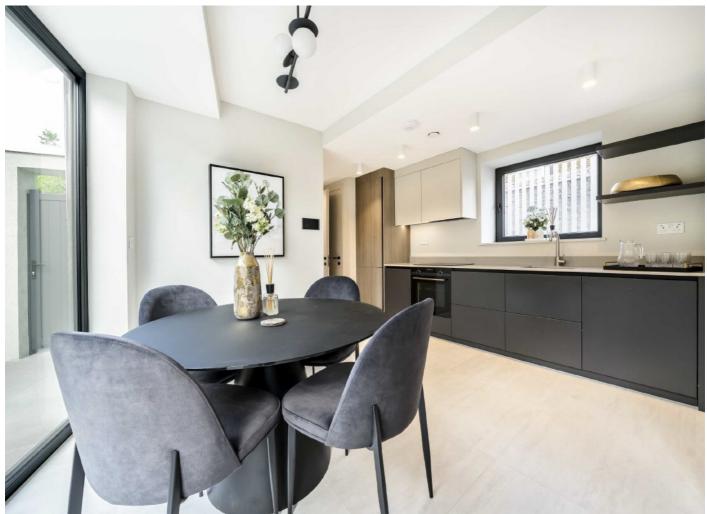

## Rigeley Road, NW10

An exceptional boutique two double bedroom modern mews house, configured over three floors, intelligently designed to a high specification throughout.

The property is accessed from the ground floor with the hallway leading to the fully integrated semi open kitchen, with the dining area and reception room providing access the the south facing courtyard garden. The first floor showcases a large bedroom with an en suite bathroom, with the lower ground floor hosting another bedroom and en suite, and terrace and light well, maximising natural light throughout.