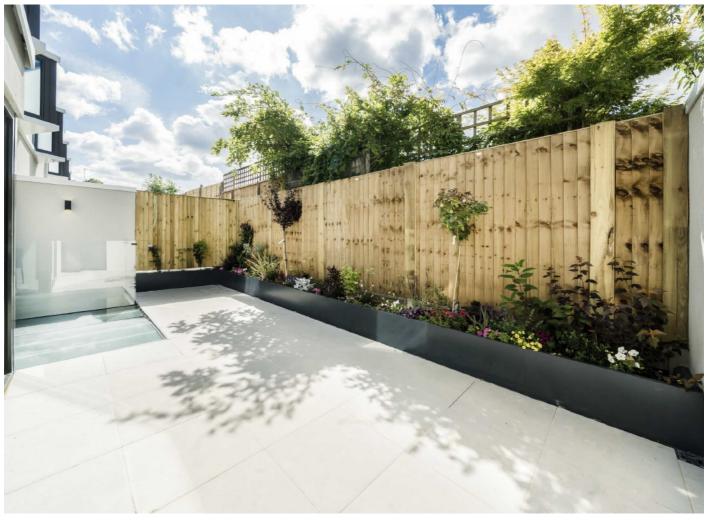

## Rigeley Road, NW10

An exceptional boutique two double bedroom modern mews house, configured over three floors, intelligently designed to a high specification throughout.

The property is accessed from the ground floor with the hallway leading to the fully integrated semi open kitchen, with the dining area and reception room providing access the the south facing courtyard garden. The first floor showcases a large bedroom with an en suite bathroom, with the lower ground floor hosting another bedroom and en suite, and terrace and light well, maximising natural light throughout.

## **Features**

Freehold
Two Double Bedrooms
High Specification
South Facing Garden
Allocated Parking & EV Charger
Secure Gated Development