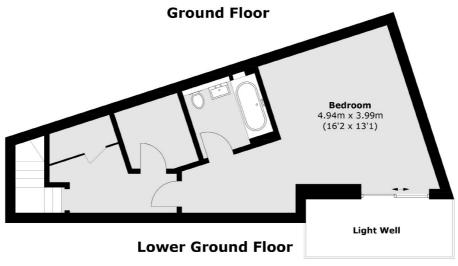

## Rigeley Road, NW10

An exceptional boutique two double bedroom modern mews house, configured over three floors, intelligently designed to a high specification throughout.

The property is accessed from the ground floor with the hallway leading to the fully integrated semi open kitchen, with the dining area and reception room providing access the the south facing courtyard garden. The first floor showcases a large bedroom with an en suite bathroom, with the lower ground floor hosting another bedroom and en suite, and terrace and light well, maximising natural light throughout.