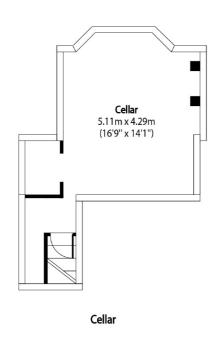

## Staverton Road, London, NW2

**Ground Floor** 

Total area (approx): 89.13 sq m (959 sq. ft)

Cellar Total area (approx): 26.93 sq m (280 sq. ft)

020 8600 3100