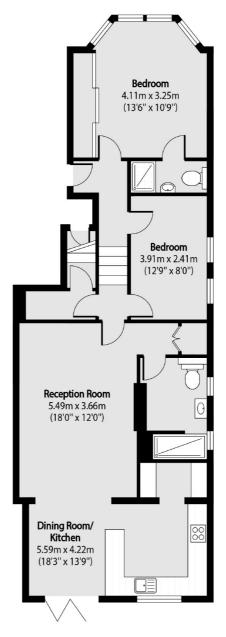

## Staverton Road, London, NW2

**Ground Floor** 

Total area (approx): 89.13 sq m (959 sq. ft)

Cellar Total area (approx): 26.93 sq m (280 sq. ft)

020 8600 3100