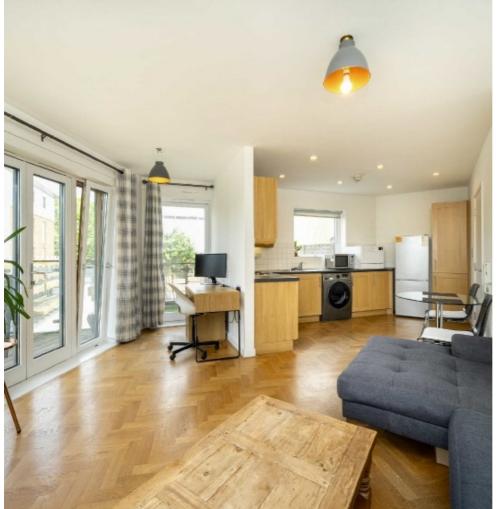

## Plough Close, NW10 £350,000

Set within a modern development with secure access is this one bedroom flat on the first floor with three balconies. The property provides a larger living space due to its configuration on the corner of the building, with natural light throughout due to dual aspect, and is available chain-free.

## **Features**

One Bedroom
First Floor Flat
Three Balconies
Semi Open Kitchen &
Reception
Chain-Free
Close to Local Amenities