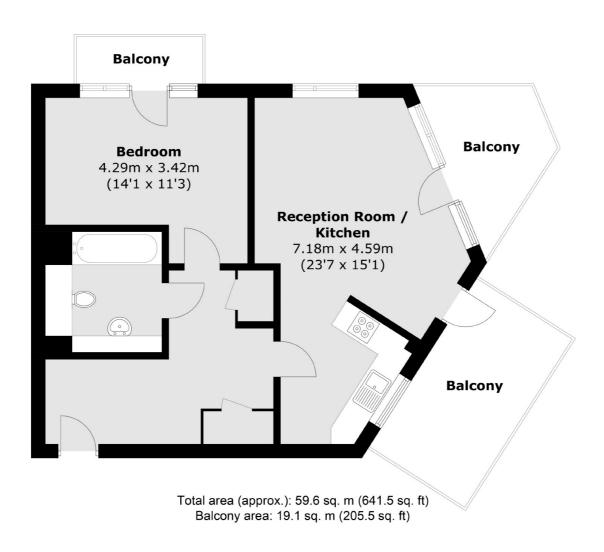

## Plough Close, NW10 £350,000

Set within a modern development with secure access is this one bedroom flat on the first floor with three balconies. The property provides a larger living space due to its configuration on the corner of the building, with natural light throughout due to dual aspect, and is available chain-free.

## **Features**

One Bedroom
First Floor Flat
Three Balconies
Semi Open Kitchen &
Reception
Chain-Free
Close to Local Amenities